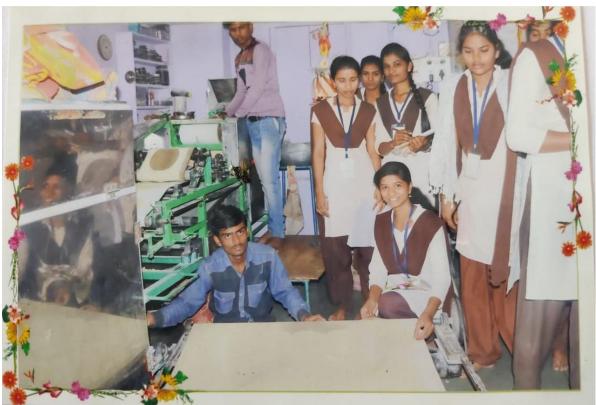

#### Report on Industrial Visit

Department of Economics & Commerce has organized one day industrial visit to Anita Gruh Udyog, Nandura on 20/03/2018.

#### Objectives:

- To make students aware of entrepreneurship.
- To give them knowledge about small scale industry establishment.

Mr. Arun Bendarkar, Director and Chairman of Anita Gruh Udyog, Nandura, who is also one of the prominent alumni of our institute, guided students regarding entrepreneurship. He also told students the secrets of a successful entrepreneur. Students actively participated in the discussion. Miss. Pallavi Chopde expressed thanks to the organizers on behalf of all students. Dr. Mankar coordinated the program. Total 19 students participated in this visit.

Dr. Alka A. Manker

Visit to Anita Gruh Udyog, Nandura (20/03/2018)