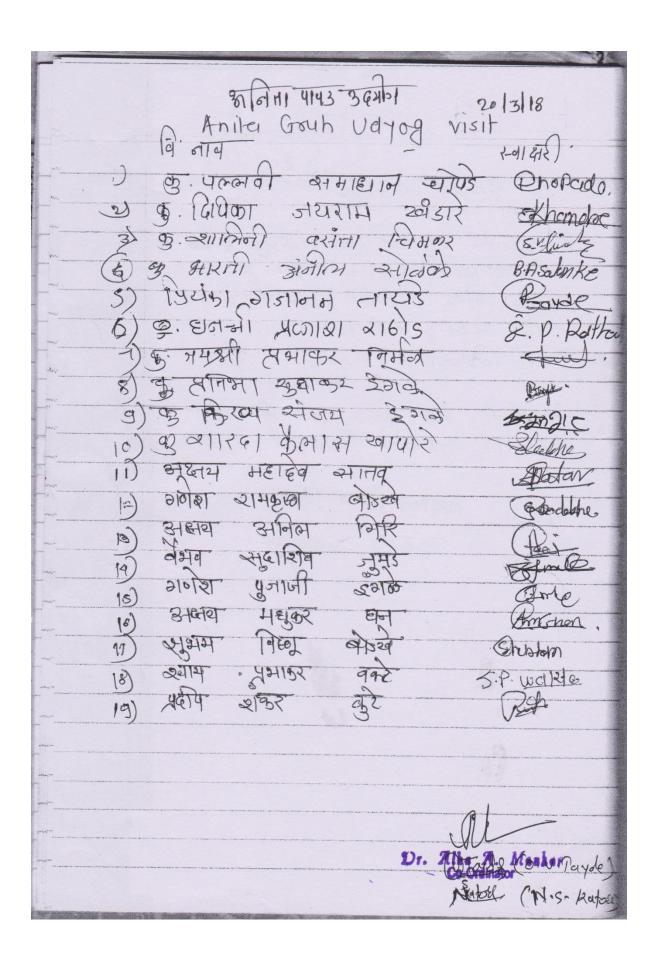

#### Report on Industrial Visit

Department of Economics & Commerce has organized one day industrial visit to Anita Gruh Udyog, Nandura on 20/03/2018.

#### Objectives:

- To make students aware of entrepreneurship.
- To give them knowledge about small scale industry establishment.

Mr. Arun Bendarkar, Director and Chairman of Anita Gruh Udyog, Nandura, who is also one of the prominent alumni of our institute, guided students regarding entrepreneurship. He also told students the secrets of a successful entrepreneur. Students actively participated in the discussion. Miss. Pallavi Chopde expressed thanks to the organizers on behalf of all students. Dr. Mankar coordinated the program. Total 19 students participated in this visit.

Dr. Alka A. Manker

Visit to Anita Gruh Udyog, Nandura (20/03/2018)