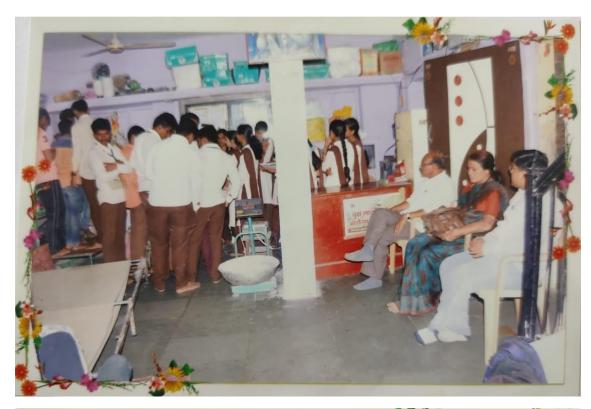

Post office Visit (30/01/2018)

Post office Visit (30/01/2018)

#### Report on Post-Office Visit

Department of Economics & Commerce has organized one day study tour to post-office Nandura on 30/01/2018.

#### Objectives:

- To expose students to various operations in the post-office
- To make them aware about various financial and economic literacy

Mr. Deshmukh, Mr.Thakur, Mr. Gorle guided students and the students were given Hands on to different operations in post office. Students enthusiastically interacted with officers. Dr. Mankar expressed thanks to the post office team. Dr. Ulhe coordinated the program. Total 22 students participated in the visit.