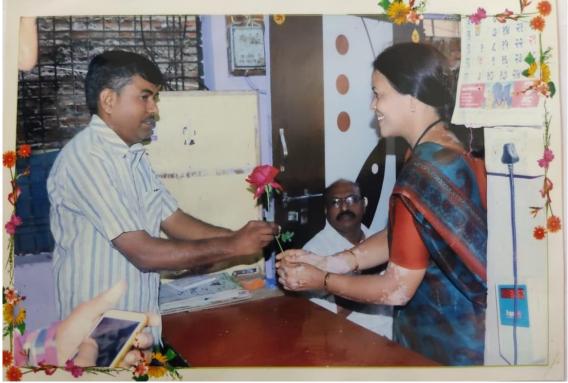

#### Report on Post-Office Visit

Department of Economics & Commerce has organized one day study tour to post-office Nandura on 30/01/2018.

#### Objectives:

- To expose students to various operations in the post-office
- To make them aware about various financial and economic literacy

Mr. Deshmukh, Mr.Thakur, Mr. Gorle guided students and the students were given Hands on to different operations in post office. Students enthusiastically interacted with officers. Dr. Mankar expressed thanks to the post office team. Dr. Ulhe coordinated the program. Total 22 students participated in the visit.