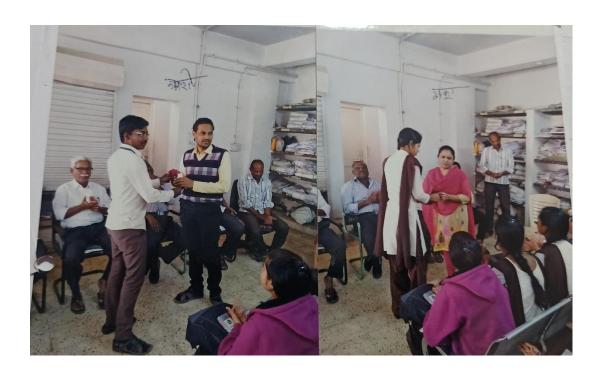

#### Report on Post-Office Visit

Department of Economics & Commerce has organized one day study tour to post-office Nandura on 30/01/2018.

#### Objectives:

- To expose students to various operations in the post-office
- To make them aware about various financial and economic literacy

Mr. Deshmukh, Mr.Thakur, Mr. Gorle guided students and the students were given Hands on to different operations in post office. Students enthusiastically interacted with officers. Dr. Mankar expressed thanks to the post office team. Dr. Ulhe coordinated the program. Total 22 students participated in the visit.