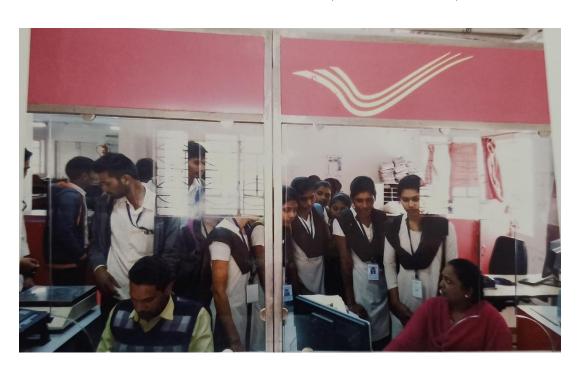

Post office Visit (30/01/2018)

Post office Visit (30/01/2018)

#### Report on Post-Office Visit

Department of Economics & Commerce has organized one day study tour to post-office Nandura on 30/01/2018.

#### Objectives:

- To expose students to various operations in the post-office
- To make them aware about various financial and economic literacy

Mr. Deshmukh, Mr.Thakur, Mr. Gorle guided students and the students were given Hands on to different operations in post office. Students enthusiastically interacted with officers. Dr. Mankar expressed thanks to the post office team. Dr. Ulhe coordinated the program. Total 22 students participated in the visit.