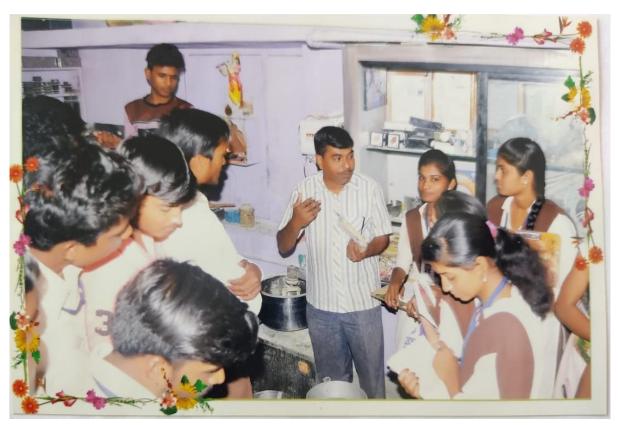

#### Report on Industrial Visit

Department of Economics & Commerce has organized one day industrial visit to Anita Gruh Udyog, Nandura on 20/03/2018.

#### Objectives:

- To make students aware of entrepreneurship.
- To give them knowledge about small scale industry establishment.

Mr. Arun Bendarkar, Director and Chairman of Anita Gruh Udyog, Nandura, who is also one of the prominent alumni of our institute, guided students regarding entrepreneurship. He also told students the secrets of a successful entrepreneur. Students actively participated in the discussion. Miss. Pallavi Chopde expressed thanks to the organizers on behalf of all students. Dr. Mankar coordinated the program. Total 19 students participated in this visit.