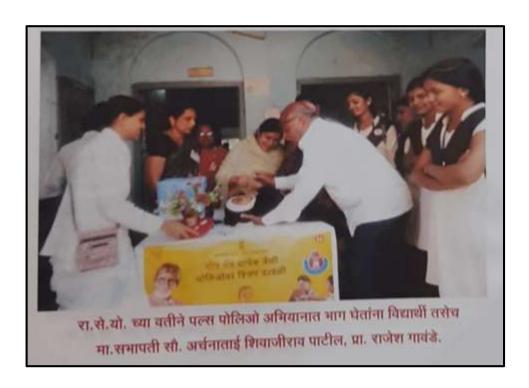

### **Report on Blood Donation Camp**

**Date:** 27/01/2019

Shri Pundlik Maharaj Mahavidyalaya Nandura Dist. Buldana under the guidance of NSS Unit has organized Blood Donation Camp on Dated 26/01/2019. NSS Coordinator Prf. R.V. Gawande was the coordinator of this programme. Program was organized for in campus students. Dr. Gothi Sir was the personally present in this program. Main objective behind this activity waste aware the Blood group detection, Dr. Gothi guided all students regarding health.