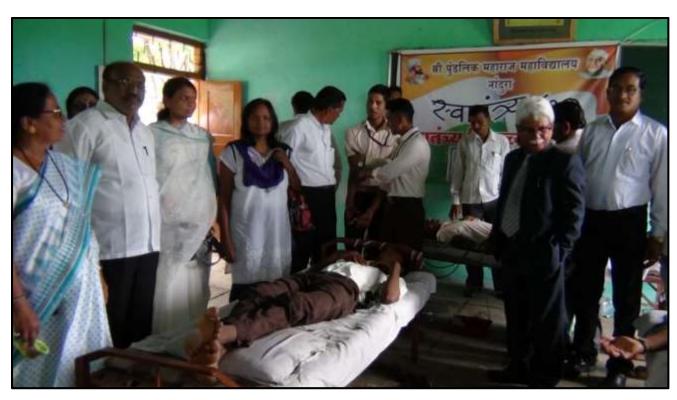

### **Report on Blood Donation Camp**

**Date:** 27/01/2019

Shri Pundlik Maharaj Mahavidyalaya Nandura Dist. Buldana under the guidance of NSS Unit has organized Blood Donation Camp on Dated 26/01/2019. NSS Coordinator Prf. R.V. Gawande was the coordinator of this programme. Program was organized for in campus students. Dr. Gothi Sir was the personally present in this program. Main objective behind this activity waste aware the Blood group detection, Dr. Gothi guided all students regarding health.

**Co-Ordinator** 

Prof. R. V. Gawande NSS Programme Officer S P.M. College, Nandura (Rly)

**Principal** 