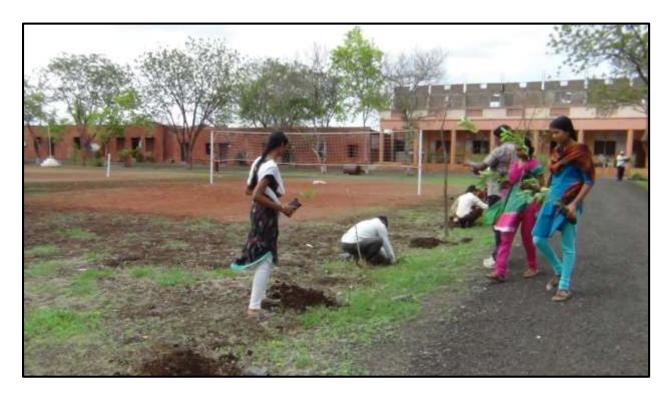

### **Report on Tree Plantation**

**Date:** 09/07/2017

#### **Objectives**:

- 1. To create environment awareness and conservation
- 2. To contribute in social activity

National Service Scheme has organized Tree Plantation & conservation Programme in the college campus. Total 100 plants have planted in the campus. This activity was conducted in the presence of Adv. S.K. Kalaskar& Principal Dr. S. Meshram all teacher staffs were present in this Programme.

All students were present in this Programme.

Co- Ordinator

R.V.Gawande NSS Programme Officer S.P.M. College, Nandura (Riy.) Prin