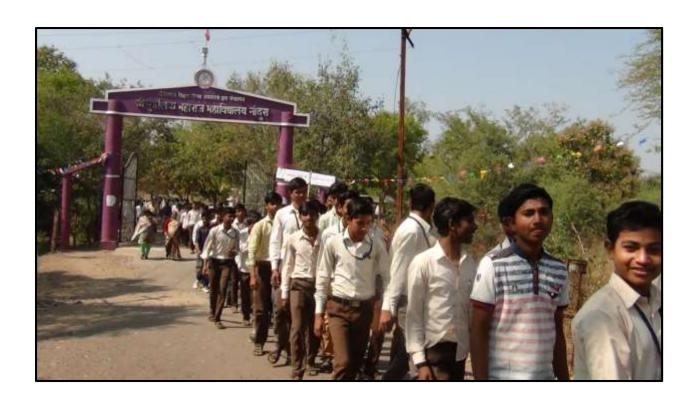

#### **Notice**

**Date:** 20/01/2018

All the students are hereby informed that NSS unit has organized Voters Awareness Rally.

This rally will be arranged from Kothari High School, Nandura.

Venue: Kothari High school & Jr. College