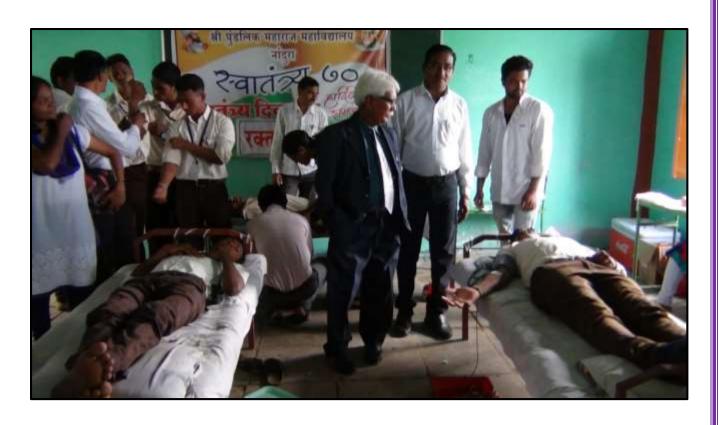

### **Report on Blood Donation Camp**

**Date:** 27/01/2019

Shri Pundlik Maharaj Mahavidyalaya Nandura Dist. Buldana under the guidance of NSS Unit has organized Blood Donation Camp on Dated 26/01/2019. NSS Coordinator Prf. R.V. Gawande was the coordinator of this programme. Program was organized for in campus students. Dr. Gothi Sir was the personally present in this program. Main objective behind this activity waste aware the Blood group detection, Dr. Gothi guided all students regarding health.

**Co-Ordinator** 

Prof. R. V. Gawande NSS Programme Officer S P.M. College, Nandura (Rly)

**Principal** 