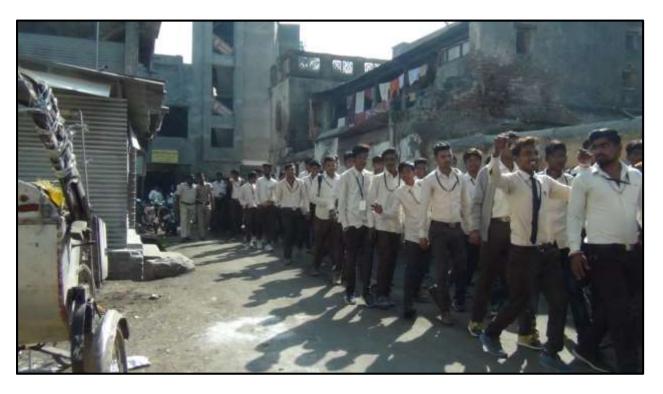

#### **Notice**

**Date:** 20/01/2018

All the students are hereby informed that NSS unit has organized Voters Awareness Rally.

This rally will be arranged from Kothari High School, Nandura.

Venue: Kothari High school & Jr. College