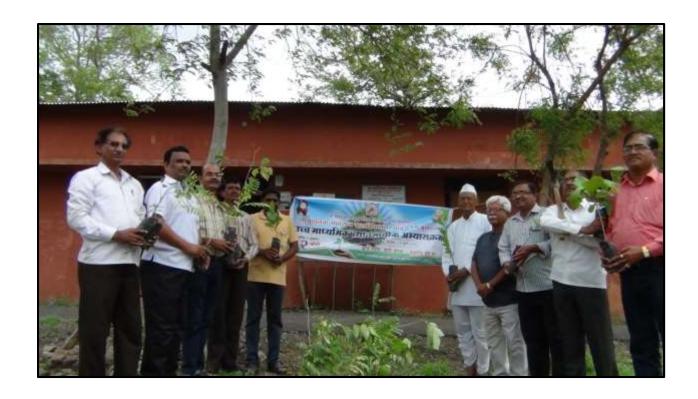

### **Report on Tree Plantation**

**Date:** 09/07/2017

#### **Objectives**:

- 1. To create environment awareness and conservation
- 2. To contribute in social activity

National Service Scheme has organized Tree Plantation & conservation Programme in the college campus. Total 100 plants have planted in the campus. This activity was conducted in the presence of Adv. S.K. Kalaskar& Principal Dr. S. Meshram all teacher staffs were present in this Programme.

All students were present in this Programme.

Co- Ordinator

R.V.Gawande NSS Programme Officer S.P.M. College, Nandura (Riy.) Prin