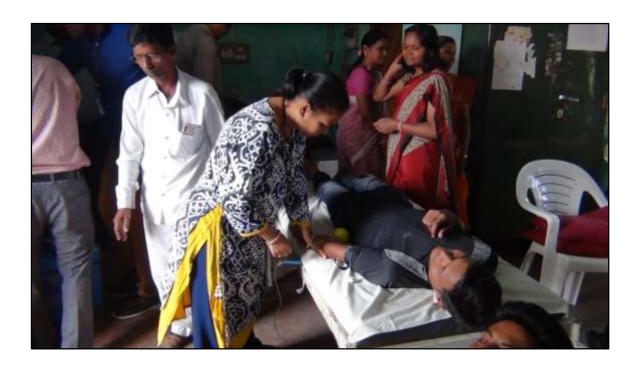

#### **Report on Blood Donation Camp**

Shri Pundlik Maharaj Mahavidyalaya Nandura Rly Dist.- Buldana, NSS Unit has organized Blood Donation Camp in collaboration with HDFC Bank on Dated 05/12/2019. Dr. Sachin Mukhmale was the coordinator of this camp. Nilesh Rathi sir, Branch Manager of HDFC Nandura has handled whole program, sir has arranged Blood Bank team of Khamgaon, and their doctor and sister came to our college, Total 20 candidates has given blood, that participant has donated blood, they got certificate from the Blood Bank Khamgaon. Altogether we have accomplished Blood donation camp successfully.