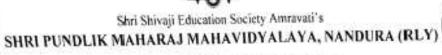

#### **Report on Blood Donation Camp**

Shri Pundlik Maharaj Mahavidyalaya Nandura Rly Dist.- Buldana, NSS Unit has organized Blood Donation Camp in collaboration with HDFC Bank on Dated 05/12/2019. Dr. Sachin Mukhmale was the coordinator of this camp. Nilesh Rathi sir, Branch Manager of HDFC Nandura has handled whole program, sir has arranged Blood Bank team of Khamgaon, and their doctor and sister came to our college, Total 20 candidates has given blood, that participant has donated blood, they got certificate from the Blood Bank Khamgaon. Altogether we have accomplished Blood donation camp successfully.