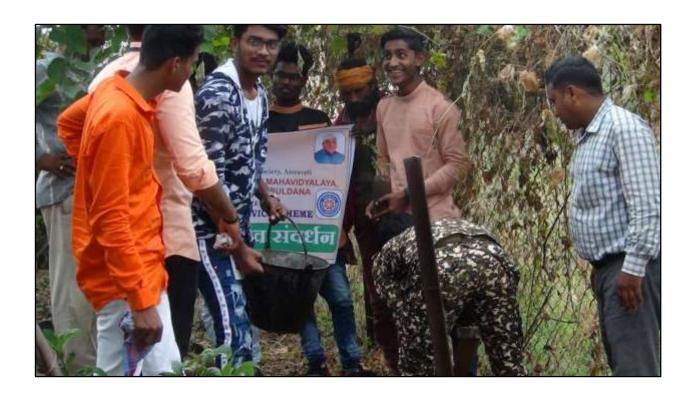

#### **Report on Tree Plantation**

NSS Unit has organized Tree Plantation

#### **Objective:**

- To beautify the areas for scenic beauty.
- To reduce soil erosion along the embarkment.
- To reduce noise pollution to the neighboring household population.

NSS Unit has organized Tree Plantation in Ambabarwa on Dated 19/10/2019. All NSS students planted the plant in Ambabarwa region, gave the message to the society to protect the plant and conservation. We planted the plant in the region means to reduce the soil erosion, and pollution free campus.