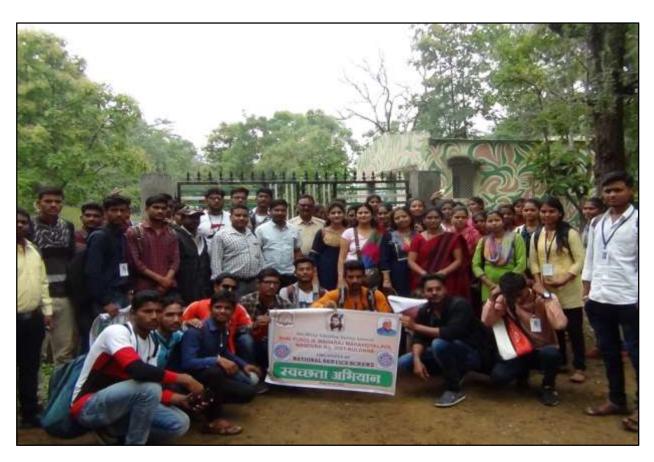

### Report on Swachhata Abhiyan

NSS Unit has organized Swachhata Abhiyan

#### **Objective:**

- To create awareness about health and hygiene.
- To encourage to the local society for sanitation efforts.

NSS Unit has organized Swachhata Abhiyan in the Campus of Ambabarwa on Date 20/10/2019. NSS program officer, Dr. Sachin Mukhmale was the Coordinator of this program. Total 39 students were present in this program, all students and NSS officer were brooming in this place. All Teacher staff were also present in this activity.