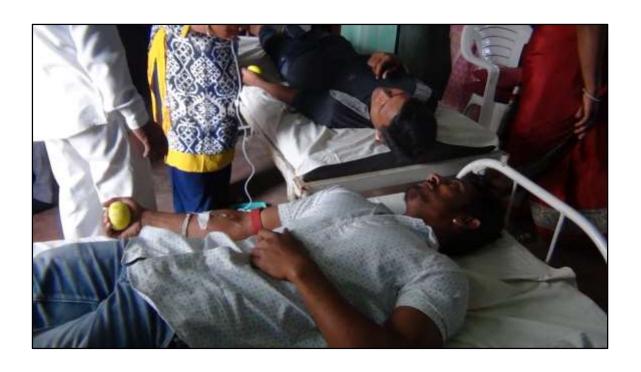

#### **Report on Blood Donation Camp**

Shri Pundlik Maharaj Mahavidyalaya Nandura Rly Dist.- Buldana, NSS Unit has organized Blood Donation Camp in collaboration with HDFC Bank on Dated 05/12/2019. Dr. Sachin Mukhmale was the coordinator of this camp. Nilesh Rathi sir, Branch Manager of HDFC Nandura has handled whole program, sir has arranged Blood Bank team of Khamgaon, and their doctor and sister came to our college, Total 20 candidates has given blood, that participant has donated blood, they got certificate from the Blood Bank Khamgaon. Altogether we have accomplished Blood donation camp successfully.