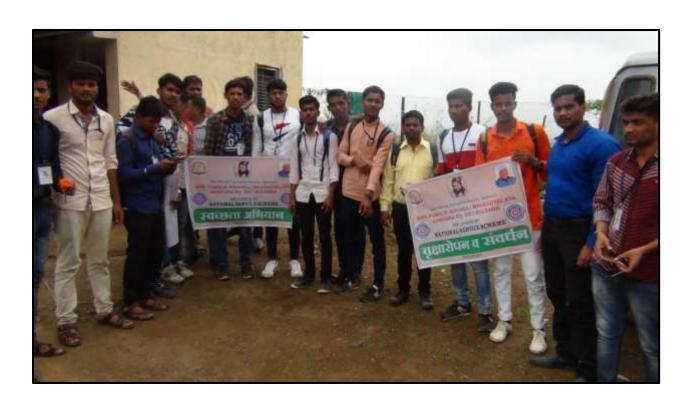

### Report on Swachhata Abhiyan

NSS Unit has organized Swachhata Abhiyan

#### **Objective:**

- To create awareness about health and hygiene.
- To encourage to the local society for sanitation efforts.

NSS Unit has organized Swachhata Abhiyan in the Campus of Ambabarwa on Date 20/10/2019. NSS program officer, Dr. Sachin Mukhmale was the Coordinator of this program. Total 39 students were present in this program, all students and NSS officer were brooming in this place. All Teacher staff were also present in this activity.