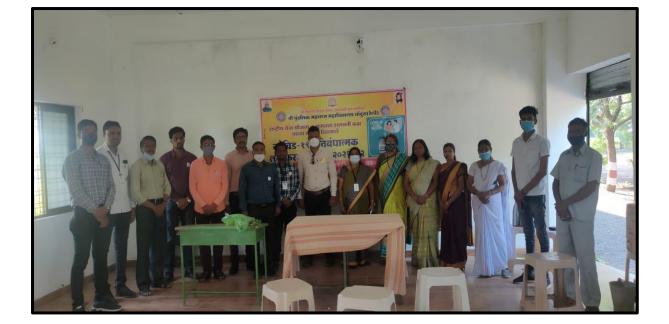

#### । नांदुरा, दि. ३०।

स्थानिक श्री पुंडलिक महाविद्यालय महाराज येथे दि.२५/१०/२०२१ ते 02/22/2022 पर्यंत शासनाच्या मिशन युवा स्वास्थ्य अतंर्गत तसेच ग्रामीण रुग्णालय, नांदरा यांच्या सहकार्याने महाविद्यालयीन विद्यार्थ्यांकरिता कोरोना प्रतिबंधक लसिकरण शिबिर आयोजित करण्यात आले होते. २० ऑक्टोबर २०२१ पासून महाविद्यालय सुरु करण्यात आले असून शासनाच्या आदेशानुसार दोन्ही डोस घेतलेले विद्यार्थी व विद्यार्थिनी उपस्थित महाविद्यालयात राह शकतील असा आदेश महाविद्यालयात असल्यामुळे

सर यांनी केले होते तर मिशन यवा स्वास्थ्य महाविद्यालयीन तालुका नोडल अधिकारी प्रा. डॉ. विरकर सर, व श्री. जे. जे. किरसान सर यांच्या नियोजनात पार पडले आणि तालुका आरोग्य अधिकारी डॉ. नारखेडे मॅडम व त्यांची संपूर्ण टीम आणि तथा महाविद्यालयातिल सर्व प्राध्यापक, शिक्षक व शिक्षकेत्तर कर्मचारी यांच्या सहकार्याने शिबिराचे यशस्वी आयोजन करण्यात आले होते.

येण्यापूर्वी सर्व विद्यार्थ्यांना लसिकरण करणे आवश्यक आहे. म्हणून महाविद्यालयाद्वारे दि. 28/20/2022 रोजी लसिकरण शिबिर व कोविड-१९ प्रतिबंधात्मक लसिकरणाबाबत जनजागृति करण्यात आली होती. यावेळी महाविद्यालयीन विद्यार्थ्यांनी उत्स्फूर्त प्रतिसाद दिला. लसिकरणाच्या शिबिर आयोजनाचे आवाहन महाविद्यालयाचे प्राचार्य आदरणीय डॉ. जी. व्ही. कोरपे