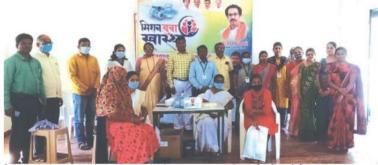

### NATIONAL SERVICE SCHEME

स्चना

दिनांक: १८ - १०- २०२१

महाविद्यालयातील बी.ए., बी.कॉम. आणि बी.एस्सी. च्या विद्यार्थांना सुचित करण्यात येते कि, राष्ट्रीय सेवा योजना आणि गुणवत्ता शाश्वती कक्ष (IQAC) यांच्या सयुंक्त विद्यमाने, (**वय १८ वर्षावरील**) महाविद्यालातील सर्व विध्यार्थांचे कोविड-१९ लसीकरण होणार आहे. त्यासाठी ज्या विध्यार्थांचे लसीकरण झाले नाही, त्यांच्यासाठी महाविद्यालयामध्ये **मोफत कोरोना लसीकरण शिबीर दिनांक: २१-१०-२०२१ ते २२-१०-२०२१** पर्यंत आयोजित करण्यात आले आहे. तरी शासकीय नियमानुसार (**वय १८ वर्षावरील**) महाविद्यालातील सर्व विद्यार्थांना कोविड-१९ लसीकरण अत्यंत आवश्यक आहे. तरीहि जास्तीत जास्त विद्यार्थांनी याचा लाभ घ्यावा.

```
वेळ : सकाळी ९ ते ५
```

स्थळ : श्री पुंडलिक महाराज महाविद्यालय नांदुरा(रेल्वे)

नोट:

- १) शासकीय नियमानुसार (वय १८ वर्षांवरील) लस घ्यायला येणाऱ्या सर्वांनी आधार कार्ड / पॅन कार्ड / मतदान कार्ड (यापैकी एक) व मोबाईल नंबर आणणे अनिवार्य राहील.
- कृपया सर्वांनी नोंद घ्यावी कि लसीकरण हे उपलबध्दते नुसार होईल तरी सर्वांनी सहकार्य करावे.
- ३) महाविद्यालयाच्या आवारात येतांना महाराष्ट्र शासनाच्या नियमानुसार मास्क (मुखवटा) लावुन व सामाजिक अंतर ठेवुन कोविड -१९ चे सर्वे नियम पाळावे.
- ४) लसीकरण शिबीरात महाराष्ट्र शासनाच्या नियमानुसार मास्क लावुन व सामाजिक अंतर ठेवुन विद्यार्थांनी गर्दी व गोंधळ करू नये.

#### । नांदुरा, दि. ३०।

स्थानिक श्री पुंडलिक महाविद्यालय महाराज येथे दि.२५/१०/२०२१ ते 02/22/2022 पर्यंत शासनाच्या मिशन युवा स्वास्थ्य अतंर्गत तसेच ग्रामीण रुग्णालय, नांदरा यांच्या सहकार्याने महाविद्यालयीन विद्यार्थ्यांकरिता कोरोना प्रतिबंधक लसिकरण शिबिर आयोजित करण्यात आले होते. २० ऑक्टोबर २०२१ पासून महाविद्यालय सुरु करण्यात आले असून शासनाच्या आदेशानुसार दोन्ही डोस घेतलेले विद्यार्थी व विद्यार्थिनी उपस्थित महाविद्यालयात राह शकतील असा आदेश महाविद्यालयात असल्यामुळे

सर यांनी केले होते तर मिशन यवा स्वास्थ्य महाविद्यालयीन तालुका नोडल अधिकारी प्रा. डॉ. विरकर सर, व श्री. जे. जे. किरसान सर यांच्या नियोजनात पार पडले आणि तालुका आरोग्य अधिकारी डॉ. नारखेडे मॅडम व त्यांची संपूर्ण टीम आणि तथा महाविद्यालयातिल सर्व प्राध्यापक, शिक्षक व शिक्षकेत्तर कर्मचारी यांच्या सहकार्याने शिबिराचे यशस्वी आयोजन करण्यात आले होते.

येण्यापूर्वी सर्व विद्यार्थ्यांना लसिकरण करणे आवश्यक आहे. म्हणून महाविद्यालयाद्वारे दि. 28/20/2022 रोजी लसिकरण शिबिर व कोविड-१९ प्रतिबंधात्मक लसिकरणाबाबत जनजागृति करण्यात आली होती. यावेळी महाविद्यालयीन विद्यार्थ्यांनी उत्स्फूर्त प्रतिसाद दिला. लसिकरणाच्या शिबिर आयोजनाचे आवाहन महाविद्यालयाचे प्राचार्य आदरणीय डॉ. जी. व्ही. कोरपे