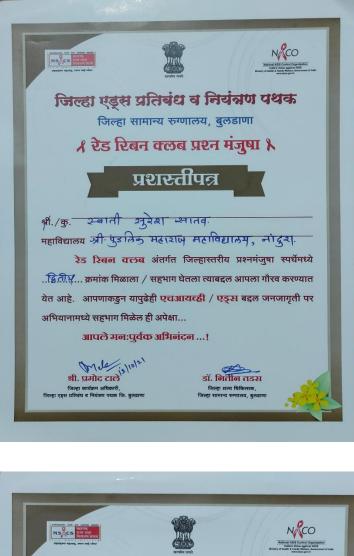

# निबंध स्पर्धा

| अ. क्र. | विद्यार्थ्यांचे नाव   | वर्ग            |
|---------|-----------------------|-----------------|
| १.      | प्रसाद कुटे           | बी. ए. भाग-३    |
| ર.      | नेहा संजय बोदडे       | बी. एस्सी भाग-३ |
| ३.      | सादिया इरम अय्युब खान | बी. एस्सी भाग-३ |
| ۷.      | स्वाती सुरेश सातव     | बी. एस्सी भाग-३ |

### प्रइनमंजूषा स्पर्धेत पुंडलिक महाराज महाविद्यालयाने पटकाविला द्वितीय क्रमांक

नांदुराः श्री पुंडलिक महाराज महाविद्यालय नांदुरा येथील विद्यार्थी सतत आपल्या कलागुणांचे प्रदर्शन करून महाविद्यालयाचे नाव उज्वल करताना दिसत आहेत. महाविद्यालयातील बी.एस्सी तृत्तीय वर्षाच्या विद्यार्थिनी कु नेहा संजय बोदडे व कु स्वाती सुरेश सातव यांनी जिल्हा पातळीवर घेण्यात आलेल्या एच. आय. व्ही-एडस

गुरूवार १४ ऑक्टोबर २०२१

आतीत पान

संबंधित प्रश्नमंजूषा स्पर्धेत द्वितीय क्रमांकाचे पारितोषिक पटकावले. ही स्पर्धा जिल्हा सामान्य रूग्णालय, बुलडाणा येथील रेड रिबन क्लब यांच्या अंतर्गत १३ ऑक्टोबर रोजी आयोजित केली होती. या स्पर्धेत सहभागी होण्यासाठी संपूर्ण रा.से.यो. च्या चमु ने तसेच रेड रिबन क्लब, नांदुरा यांनी प्रोत्साहित केले होते. महाविद्यालयाचे प्राचार्य आदरणीय डॉ. जी. व्ही. कोरपे सर, रा. से. यो. चे कार्यक्रम अधिकारी प्रा. डॉ. सचिन मुखमाले सर, महिला कार्यक्रम अधिकारी प्रा. सुनंदा डेकाटे, सह-कार्यक्रम अधिकारी प्रा. शांताराम भोये, व प्रा. सुप्रिया गेडाम तसेच रेड रिबन क्लब, नांदुरा चे अधिकारी बॉबटकर व डाबेरे सर यांनी त्यांना मोलाचे मार्गदर्शन केले.

Shri Pundlik Maharaj Mahavidyalaya Nandura Dist – Buldana under the guidance of NSS unit in collaboration with RRC (Red Ribbon Club) has organized "Quiz Competition" at the Nursing Hostel, District Civil Hospital, Buldana on Dated 13/10/2021. Quiz was totally depended on the HIV/AIDS, Disease and syndrome. There are 3 prizes for the quiz winner I<sup>st</sup> prize for winner 5000/ Rs. II<sup>nd</sup> prize 2000/ Rs, III<sup>rd</sup> Prize 1000/ Rs. Institute NSS Volunteers for that quiz competition. Neha Sanjay Bodade and Swati Satao secured the II<sup>nd</sup> prize from our college, Prof. Shantaram Bhoye Sir went there with them.