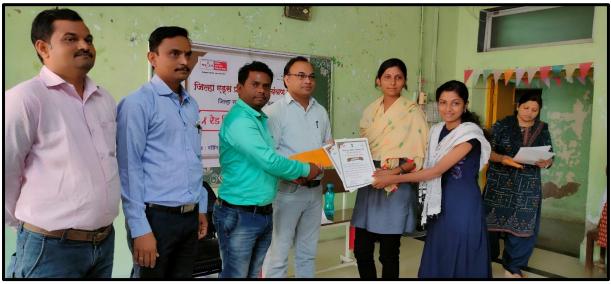

### प्रइनमंजूषा स्पर्धेत पुंडलिक महाराज महाविद्यालयाने पटकाविला द्वितीय क्रमांक

नांदुराः श्री पुंडलिक महाराज महाविद्यालय नांदुरा येथील विद्यार्थी सतत आपल्या कलागुणांचे प्रदर्शन करून महाविद्यालयाचे नाव उज्वल करताना दिसत आहेत. महाविद्यालयातील बी.एस्सी तृत्तीय वर्षाच्या विद्यार्थिनी कु नेहा संजय बोदडे व कु स्वाती सुरेश सातव यांनी जिल्हा पातळीवर घेण्यात आलेल्या एच. आय. व्ही-एडस

गुरूवार १४ ऑक्टोबर २०२१

आतीत पान

संबंधित प्रश्नमंजूषा स्पर्धेत द्वितीय क्रमांकाचे पारितोषिक पटकावले. ही स्पर्धा जिल्हा सामान्य रूग्णालय, बुलडाणा येथील रेड रिबन क्लब यांच्या अंतर्गत १३ ऑक्टोबर रोजी आयोजित केली होती. या स्पर्धेत सहभागी होण्यासाठी संपूर्ण रा.से.यो. च्या चमु ने तसेच रेड रिबन क्लब, नांदुरा यांनी प्रोत्साहित केले होते. महाविद्यालयाचे प्राचार्य आदरणीय डॉ. जी. व्ही. कोरपे सर, रा. से. यो. चे कार्यक्रम अधिकारी प्रा. डॉ. सचिन मुखमाले सर, महिला कार्यक्रम अधिकारी प्रा. सुनंदा डेकाटे, सह-कार्यक्रम अधिकारी प्रा. शांताराम भोये, व प्रा. सुप्रिया गेडाम तसेच रेड रिबन क्लब, नांदुरा चे अधिकारी बॉबटकर व डाबेरे सर यांनी त्यांना मोलाचे मार्गदर्शन केले.