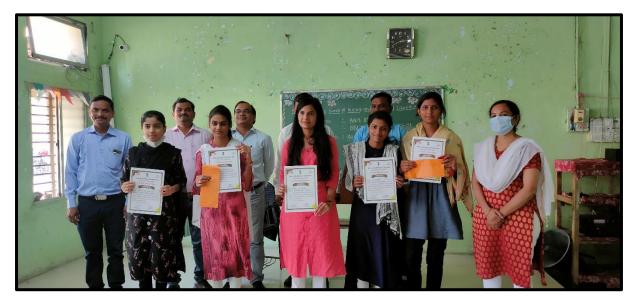

### प्रइनमंजूषा स्पर्धेत पुंडलिक महाराज महाविद्यालयाने पटकाविला द्वितीय क्रमांक

नांदुराः श्री पुंडलिक महाराज महाविद्यालय नांदुरा येथील विद्यार्थी सतत आपल्या कलागुणांचे प्रदर्शन करून महाविद्यालयाचे नाव उज्वल करताना दिसत आहेत. महाविद्यालयातील बी.एस्सी तृत्तीय वर्षाच्या विद्यार्थिनी कु नेहा संजय बोदडे व कु स्वाती सुरेश सातव यांनी जिल्हा पातळीवर घेण्यात आलेल्या एच. आय. व्ही-एडस

गुरूवार १४ ऑक्टोबर २०२१

आतीत पान

संबंधित प्रश्नमंजूषा स्पर्धेत द्वितीय क्रमांकाचे पारितोषिक पटकावले. ही स्पर्धा जिल्हा सामान्य रूग्णालय, बुलडाणा येथील रेड रिबन क्लब यांच्या अंतर्गत १३ ऑक्टोबर रोजी आयोजित केली होती. या स्पर्धेत सहभागी होण्यासाठी संपूर्ण रा.से.यो. च्या चमु ने तसेच रेड रिबन क्लब, नांदुरा यांनी प्रोत्साहित केले होते. महाविद्यालयाचे प्राचार्य आदरणीय डॉ. जी. व्ही. कोरपे सर, रा. से. यो. चे कार्यक्रम अधिकारी प्रा. डॉ. सचिन मुखमाले सर, महिला कार्यक्रम अधिकारी प्रा. सुनंदा डेकाटे, सह-कार्यक्रम अधिकारी प्रा. शांताराम भोये, व प्रा. सुप्रिया गेडाम तसेच रेड रिबन क्लब, नांदुरा चे अधिकारी बॉबटकर व डाबेरे सर यांनी त्यांना मोलाचे मार्गदर्शन केले.