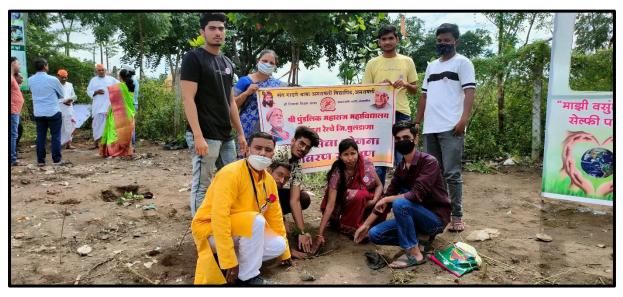

सूचना

दि. १८/०९/२०२१

महाविद्यालयातील रा. से. यो. स्वयंसेवक, स्वयंसेविका व सहकारी कार्यक्रम अधिकारी यांना सुचित करण्यात येते की, उद्या **दि. १९ सप्टेंबर २०२१** ला ठिक सकाळी ८:३० वाजता नांदुरा नगर परिषदेने आयोजित केलेल्या **"माझी वसुंधरा"** अभियानांतर्गत **अंबादेवी गड व पंचवटी, नांदुरा** येथे प्रभातफेरी, वृक्षारोपण व वृक्षसंवर्धन उपक्रम आयोजित करण्यात आला आहे. राष्ट्रीय सेवा योजना श्री पुंडलिक महाराज महाविद्यालय नांदुरा या उपक्रमात सहकार्य व सहभाग करीत आहे. तरी या उपक्रमास कोरोना महामारीच्या काळात महाराष्ट्र राज्य शासनाच्या नियमांचे पालन करून मुखवटा, सॅनिटायझर व सुरक्षित अंतर ठेऊन आपण सर्वांनी उपस्थित राहावे.

#### **Objectives:**

- To conserve biodiversity
- To improve water and air quality

NSS has organized Tree Plantation program in collaboration with Nagar Parishad Nandura Dist. Buldana on the occasion of Majhi Vasundhara Abhiyan. We all NSS coordinator Dr. Sachin Mukhmale, Prof. Sunanda Dekate, Prof. S.B. Bhoye, Prof. Supriya Gedam and all NSS Volunteers joined the Nagar Parishad. All participated in Vasundhara abhiyan. At Ambadevi Gad Panchavati, near bank of river for tree Plantation. Mr. Ingle, CEO of Nandura came there to the tree plantation. We planted near about 100 Plants there. There were so many agencies came for Tree Plantation.