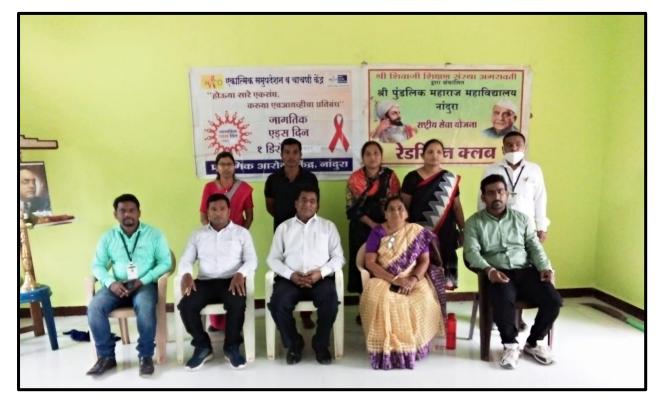

## राष्ट्रीय एड्स नियंत्रण कार्यक्रम - बुलडाणा

कार्यालयीन पत्ना : जिल्हा सामान्य रुग्णालय परिसर, (डाप्कू कक्ष), बुलडाणा

डॉ.नितीन तडस.

(जिल्हा शल्य चिकित्मक,सा.रु. बुलडाणा)

दुरुस्वनी कं : (०७२६२) २४३६७२ फंबस कं : (०७२६२) २४२४२३, २४४७२२ E-mail : dpobuldhana@mahasacs.org जाकं/जिशचि/माशिसं/ /२१ 333 दिनांक - ६/१०/२०२१

प्रति,

मा प्राचार्य,

\*\*\*\*\*\*

विषयः - रेड स्विन क्लव अंतर्गत प्रश्नमंजुषा स्पर्धेसाठी चमु पाठविणेवावत. संदर्भः - क्र.मराएनिसं/माणिसं/india@75/२०२१-२२/४००७-५६ दि.२७/९/२०२१

महोदय.

उपरोक्त विषयानुसार आपणास विनंती करण्यात येते की, आपल्या महाविद्यालयातील रेड रिवन क्लवच्या दोन विद्यार्थ्यांचा एक चमु जिल्हास्तरीय प्रण्नमंजुषा स्पर्धेसाठी दिनांक १३/१०/२०२१ वार बुधवार रोजी सकाळी ठिक ११ वाजता स्थळ नर्सिंग वसतिगृह, सामान्य रुग्णालय परिसर, वुलडाणा येथे पाठविण्यात यावे.

1

भदरील प्रक्रममंजूपा स्पर्धेसाठी दोन विद्यार्थी आवश्यक असुन महाविद्यालयाचे आंळखपत्र व प्राचार्थांचे पत्र विद्यार्थ्यांच्या सोवत असणे आवश्यक आहे.सदरील प्रक्रममंजुपा ही एचआयन्हि संसर्ग आरोग्य, आरआरसी यावर आधारीत असेल सहभागींना प्रमाणपत्र व पुरस्क्स्ट, विजेन्यांना प्रथम क्रमांक रुपये ५०००/-, द्वितीय क्रमांक रुपये २०००/-, तृतीय क्रमांक रुपये १०००/- चे रोख पारितोषिक दिले जाईल.

### NOTICE

Date: 02/10/2021

All students are hereby informed that NSS Unit has organise "Quiz Competition" in Collaboration with RRC (Red Ribbon Club)" will be held on date 13/10/2021.

Venue: Nursing Hostel, District Civil Hospital, Buldana.

### प्रइनमंजूषा स्पर्धेत पुंडलिक महाराज महाविद्यालयाने पटकाविला द्वितीय क्रमांक

नांदुराः श्री पुंडलिक महाराज महाविद्यालय नांदुरा येथील विद्यार्थी सतत आपल्या कलागुणांचे प्रदर्शन करून महाविद्यालयाचे नाव उज्वल करताना दिसत आहेत. महाविद्यालयातील बी.एस्सी तृत्तीय वर्षाच्या विद्यार्थिनी कु नेहा संजय बोदडे व कु स्वाती सुरेश सातव यांनी जिल्हा पातळीवर घेण्यात आलेल्या एच. आय. व्ही-एडस

गुरूवार १४ ऑक्टोबर २०२१

आतीत पान

संबंधित प्रश्नमंजूषा स्पर्धेत द्वितीय क्रमांकाचे पारितोषिक पटकावले. ही स्पर्धा जिल्हा सामान्य रूग्णालय, बुलडाणा येथील रेड रिबन क्लब यांच्या अंतर्गत १३ ऑक्टोबर रोजी आयोजित केली होती. या स्पर्धेत सहभागी होण्यासाठी संपूर्ण रा.से.यो. च्या चमु ने तसेच रेड रिबन क्लब, नांदुरा यांनी प्रोत्साहित केले होते. महाविद्यालयाचे प्राचार्य आदरणीय डॉ. जी. व्ही. कोरपे सर, रा. से. यो. चे कार्यक्रम अधिकारी प्रा. डॉ. सचिन मुखमाले सर, महिला कार्यक्रम अधिकारी प्रा. सुनंदा डेकाटे, सह-कार्यक्रम अधिकारी प्रा. शांताराम भोये, व प्रा. सुप्रिया गेडाम तसेच रेड रिबन क्लब, नांदुरा चे अधिकारी बॉबटकर व डाबेरे सर यांनी त्यांना मोलाचे मार्गदर्शन केले.