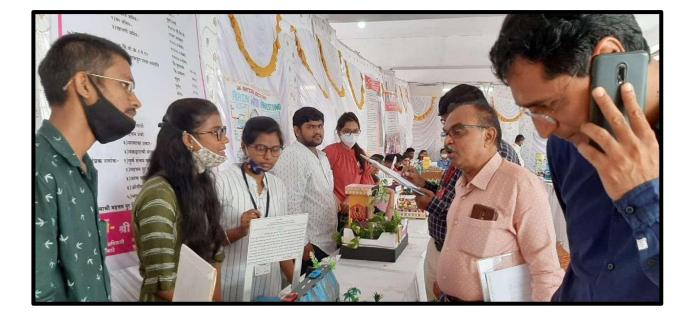

### **Report on Water Management Model competition**

#### **Objectives:**

- To supply of clean and sufficient drinking water for the society.
- To sustainable management of natural resources to improve the quality of living for the people / society.

Shri Shivaji Arts, Commerce and Science College Akola has conducted University Level Water management model competition under the NSS unit on Dated 04/10/2021. Shri Pundlik Maharaj Mahavidyalaya Nandura Rly, Dist.- Buldana has sent two students with model of water management. NSS Volunteers have made beautiful model for the exhibition, they present their model in the competition.

Chief guest had asked question regarding the model, how to make it, how to save water of this project, what is the massage to give to the society via this model.

Jude has declared three prizes, and altogether that program was accomplished.