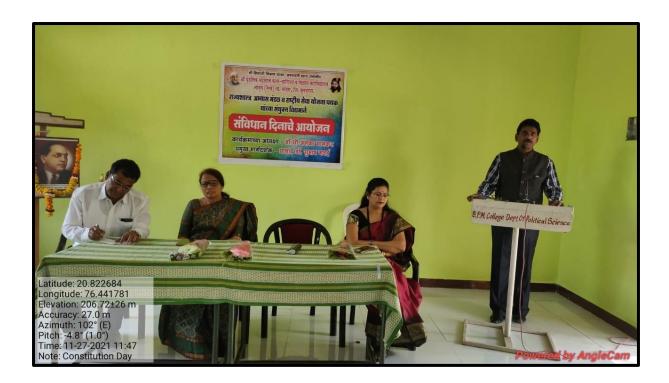

### श्री पुंडलिक महाराज महाविद्यालय नांदुरा येथे राष्ट्रीय सेवा योजना स्थापना दिना निमित्त "व्यक्तिमत्व विकास" या विषयावर चर्चासत्राचे आयोजन

# श्री पुंडलिक महाराज महाविद्यालयात 'रा.से.यो स्थापना' दिनानिमित्तव्यक्तिमत्व विकास विषयावर चर्चासत्र संपन्न

नांदुरा (प्रतिनिधी) - स्थानिक श्री पुंडलिक महाराज महाविद्यालय येथे २४ सप्टेंबर रोजी रा.से.यो. अंतर्गत राष्ट्रीय सेवा योजना स्थापना दिनानिमित्त व्यक्तिमत्व विकास या विषयावर आभासी पध्दतीने चर्चासत्राचे आयोजन करण्यात आले होते.

### व्यक्तिमत्व विकास विषयावर चर्चासत्र

नांदुराः स्थानिक श्री पुंडलिक महाराज महाविद्यालय नांदुरा येथे (ता.२४) रोजी रासेयोअंतर्गत राष्ट्रीय सेवा योजना स्थापना दिनानिमित्त व्यक्तिमत्व विकास या विषयावर आभासी पद्धतीने चर्चासत्राचे आयोजन करण्यात आले होते.

# श्री पुंडलिक महाराज महाविद्यालयामधे व्यक्तिमत्व विकास विषयावर चर्चासत्र

#### नांदुरा (प्रतिनिधी)

स्थानिक श्री पुंडलिक महाराज महाविद्यालय नांदुरा येथे दिनांक 24 सप्टेंबर 2021 रोजी रा.से.योअंतर्गत राष्ट्रीय सेवा योजना स्थापना दिनानिमित्त व्यक्तिमत्व विकास या विषयावर आभासी पद्धतीने चर्चासत्राचे आयोजन करण्यात आले होते.