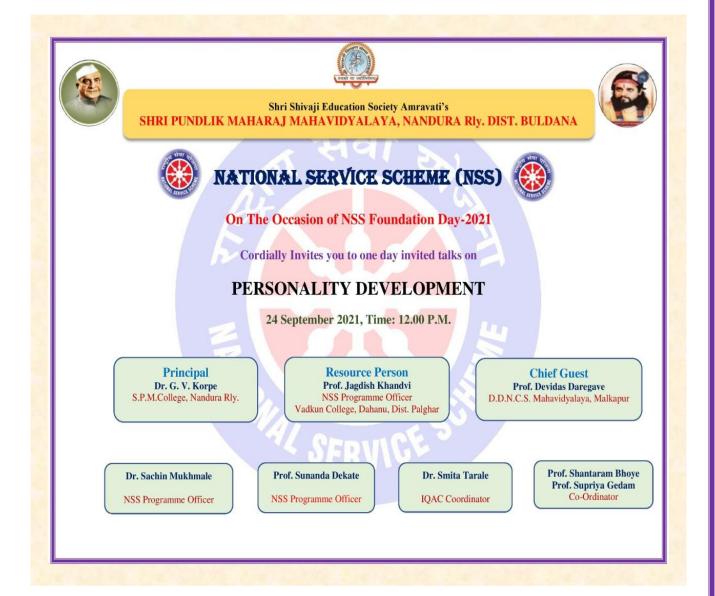

## NOTICE

Date: 21/09/2021

All students are hereby informed that NSS Unit going to organize online guest lecture on **"Personality Development"** will be held dated on 24/09/2021 by Zoom platform, On the occasion of N.S.S. Foundation Day. So please join Zoom meeting on 24/09/2021 sharp at 12.00 PM.

"राष्ट्रीय सेवा योजना फाउंडेशन डे" निमित्त कार्यक्रमाचे आयोजन महाविद्यालयाचे नवनिर्वाचित प्राचार्य यांच्या मार्गदर्शनाखाली दिनांक 24 सप्टेंबर 2021 रोजी दुपारी 12.00 ते 1.00 या वेळेत Zoom meeting वर करण्यात आले आहे, तरी या शुभ प्रसंगी व्याख्यान ठेवण्यात आले आहे.

Join Zoom Meeting https://us04web.zoom.us/j/9019781328?pwd=S1lyTDBIRUtHeWdDSW9xQjdoTEIDQT09

Meeting ID: 901 978 1328 Passcode: Vb39nR

🎯 व्याख्यानाचा मुख्य विषय: व्यक्तिमत्व विकास" 🧐

सूत्रसंचालन : प्रा. डॉ. सचिन विठ्ठलराव मुखमाले. (रा.से.यो. कार्यक्रम अधिकारी)

🎯 राष्ट्रीय सेवा योजना प्रार्थना : "खरा तो एकची धर्म जगाला प्रेम अपवि" 🧐

स्वागत समारंभ

🧇 🎯 सन्माननीय अध्यक्ष, सन्माननीय प्रमुख वक्ते, सन्माननीय प्रमुख पाहुणे यांचे शब्द सुमनाने स्वागत .. 🌚 🌚

प्रस्तावना : प्रा. सुप्रिया गेडाम मॅडम ..

🌚 कार्यक्रमाचे अध्यक्षः माननीय प्राचार्य. डॉ. गजाननराव कोरपे सर . श्री पुंडलिक महाराज महाविद्यालय नांदुरा.

🍄 प्रमुख वक्ते: प्रा. जगदीश खांडवी सर (रा.से.यो. कार्यक्रम अधिकारी) सौ. सी. रा. करंदीकर व स्व. मे. बो. ब. इराणी कला व वाणिज्य महाविद्यालय वडकून डहाण, तालुका डहाण, जिल्हा पालघर, मुंबई.

प्रमुख पाहुणे: प्रा. देविदास माधवराव दरेगावे सर. (क्षेत्रीय समन्वयक) दादासाहेब धनाजी नाना चौधरी समाजकार्य महाविद्यालय, मलकापूर..

🍄 आभार प्रदर्शन: प्राध्यापिका सुनंदा डेकाटे मॅडम( रा.से.यो महिला कार्यक्रम अधिकारी)..

🍄 आपले सहकारी विनीत: प्रा. शांताराम भोये सर..( रा.से.यो सह-कार्यक्रम अधिकारी)..

IQAC Co-Ordinator : प्राध्यापिका डॉ. स्मिता तराळे मॅडम.