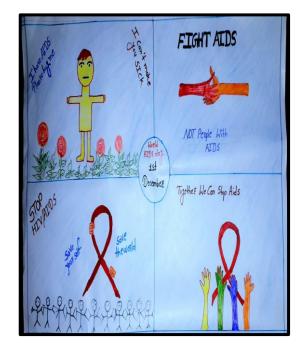

#### **Report on Quiz Competition under RRC Buldana**

NSS unit has organized Quiz Competition.

**Objectives:** 

- To create awareness new HIV infection among youth people.
- To induce among youth people the spirit to help and support people living with HIV/AIDS.

Shri Pundlik Maharaj Mahavidyalaya Nandura Dist – Buldana under the guidance of NSS unit in collaboration with RRC (Red Ribbon Club) has organized "Quiz Competition" at the Nursing Hostel, District Civil Hospital, Buldana on Dated 13/10/2021. Quiz was totally depended on the HIV/AIDS, Disease and syndrome. There are 3 prizes for the quiz winner I<sup>st</sup> prize for winner 5000/ Rs. II<sup>nd</sup> prize 2000/ Rs, III<sup>rd</sup> Prize 1000/ Rs. Institute NSS Volunteers for that quiz competition. Neha Sanjay Bodade and Swati Satao secured the II<sup>nd</sup> prize from our college, Prof. Shantaram Bhoye Sir went there with them.