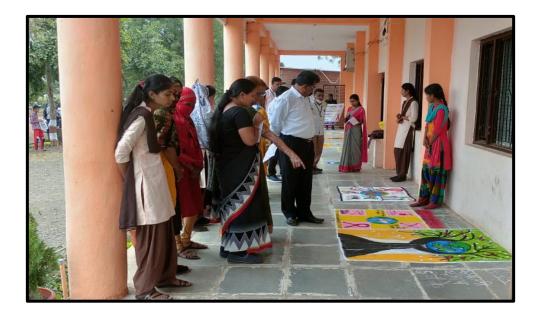

# निबंध स्पर्धा

| अ. क्र. | विद्यार्थ्यांचे नाव   | वर्ग            |
|---------|-----------------------|-----------------|
| १.      | प्रसाद कुटे           | बी. ए. भाग-३    |
| ર.      | नेहा संजय बोदडे       | बी. एस्सी भाग-३ |
| ३.      | सादिया इरम अय्युब खान | बी. एस्सी भाग-३ |
| ۷.      | स्वाती सुरेश सातव     | बी. एस्सी भाग-३ |

# चित्रकला स्पर्धा

| अ. क्र. | विद्यार्थ्यांचे नाव             | वर्ग             |
|---------|---------------------------------|------------------|
| १.      | स्वाती सुरेश सातव               | बी. एस्सी भाग-३  |
| ર.      | खलिद बेग मुबारक बेग             | बी. एस्सी भाग- २ |
| રૂ.     | एम. तहसीनुद्दीन एम. खालिलउद्दीन | बी. एस्सी भाग- २ |
| ۷.      | सारा परवीन मोहमद शफी - २        | बी. एस्सी भाग- २ |

# टाकाऊ पासून टिकाऊ

| अ. क्र. | विद्यार्थ्यांचे नाव   | वर्ग             |
|---------|-----------------------|------------------|
| १.      | सामिया आयुमान         | बी. एस्सी भाग -१ |
| ર.      | नेहा संजय बोदडे       | बी. एस्सी भाग-३  |
| રૂ.     | सादिया इरम अय्युब खान | बी. एस्सी भाग-३  |
| ۷.      | स्वाती सुरेश सातव     | बी. एस्सी भाग-३  |
| ધ્.     | प्रसाद कुटे           | बी. ए. भाग-३     |

## पथनाट्य स्पर्धा

| अ. क्र. | विद्यार्थ्यांचे नाव | वर्ग               |
|---------|---------------------|--------------------|
| १.      | रोशन वाकोडे         | बी.ए. भाग - ३      |
| ર.      | सुरेश पिवळतकर       | बी.ए. भाग - ३      |
| રૂ.     | मोहमद उसामा         | बी. एस्सी भाग - २  |
| ۷.      | शेख समीर            | बी. एस्सी भाग - २  |
| ધ.      | उमर मोहमद           | बी.एस्सी भाग – १   |
| ધ્.     | खालिद सयेद          | बी. एस्सी. भाग - २ |
| હ.      | पांडुरंग डोंगर      | बी. कॉम. भाग - ३   |
| ٤.      | आशुतोष नरवाडे       | बी. एस्सी भाग - २  |
| ٩.      | अभिजित हिवराळे      | बी. एस्सी भाग - ३  |
| १०.     | मोहम्मद मुजामिल     | बी. एस्सी. भाग - २ |
| ११.     | प्रतीक वसंत इंगळे   | बी. एस्सी. भाग - २ |
| १२.     | मोहम्मद साबीर       | बी. एस्सी भाग -३   |
| १३.     | प्रसाद कुटे         | बी. ए. भाग - ३     |