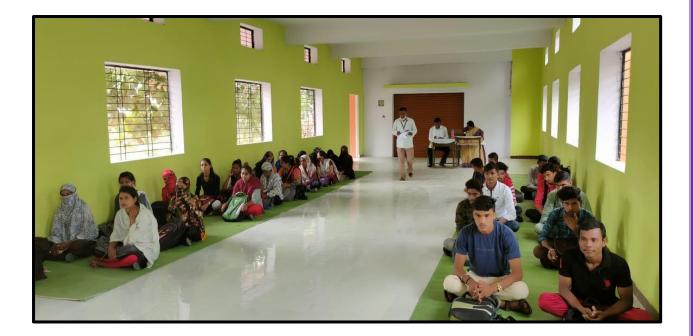

## राष्ट्रीय एड्स नियंत्रण कार्यक्रम - बुलडाणा

कार्यालयीन पत्ना : जिल्हा सामान्य रुग्णालय परिसर, (डाप्कू कक्ष), बुलडाणा

डॉ.नितीन तडस.

(जिल्हा शल्य चिकित्मक,सा.रु. बुलडाणा)

दुरुस्वनी कं : (०७२६२) २४३६७२ फंबस कं : (०७२६२) २४२४२३, २४४७२२ E-mail : dpobuldhana@mahasacs.org जाकं/जिशचि/माशिसं/ /२१ 333 दिनांक - ६/१०/२०२१

प्रति,

मा प्राचार्य,

\*\*\*\*\*\*

विषयः - रेड स्विन क्लव अंतर्गत प्रश्नमंजुषा स्पर्धेसाठी चमु पाठविणेवावत. संदर्भः - क्र.मराएनिसं/माणिसं/india@75/२०२१-२२/४००७-५६ दि.२७/९/२०२१

महोदय.

उपरोक्त विषयानुसार आपणास विनंती करण्यात येते की, आपल्या महाविद्यालयातील रेड रिवन क्लवच्या दोन विद्यार्थ्यांचा एक चमु जिल्हास्तरीय प्रण्नमंजुषा स्पर्धेसाठी दिनांक १३/१०/२०२१ वार बुधवार रोजी सकाळी ठिक ११ वाजता स्थळ नर्सिंग वसतिगृह, सामान्य रुग्णालय परिसर, वुलडाणा येथे पाठविण्यात यावे.

1

भदरील प्रक्रममंजूपा स्पर्धेसाठी दोन विद्यार्थी आवश्यक असुन महाविद्यालयाचे आंळखपत्र व प्राचार्थांचे पत्र विद्यार्थ्यांच्या सोवत असणे आवश्यक आहे.सदरील प्रक्रममंजुपा ही एचआयन्हि संसर्ग आरोग्य, आरआरसी यावर आधारीत असेल सहभागींना प्रमाणपत्र व पुरस्क्स्ट, विजेन्यांना प्रथम क्रमांक रुपये ५०००/-, द्वितीय क्रमांक रुपये २०००/-, तृतीय क्रमांक रुपये १०००/- चे रोख पारितोषिक दिले जाईल.

### NOTICE

Date: 02/10/2021

All students are hereby informed that NSS Unit has organise "Quiz Competition" in Collaboration with RRC (Red Ribbon Club)" will be held on date 13/10/2021.

Venue: Nursing Hostel, District Civil Hospital, Buldana.

### प्रइनमंजूषा स्पर्धेत पुंडलिक महाराज महाविद्यालयाने पटकाविला द्वितीय क्रमांक

नांदुराः श्री पुंडलिक महाराज महाविद्यालय नांदुरा येथील विद्यार्थी सतत आपल्या कलागुणांचे प्रदर्शन करून महाविद्यालयाचे नाव उज्वल करताना दिसत आहेत. महाविद्यालयातील बी.एस्सी तृत्तीय वर्षाच्या विद्यार्थिनी कु नेहा संजय बोदडे व कु स्वाती सुरेश सातव यांनी जिल्हा पातळीवर घेण्यात आलेल्या एच. आय. व्ही-एडस

गुरूवार १४ ऑक्टोबर २०२१

आतीत पान

संबंधित प्रश्नमंजूषा स्पर्धेत द्वितीय क्रमांकाचे पारितोषिक पटकावले. ही स्पर्धा जिल्हा सामान्य रूग्णालय, बुलडाणा येथील रेड रिबन क्लब यांच्या अंतर्गत १३ ऑक्टोबर रोजी आयोजित केली होती. या स्पर्धेत सहभागी होण्यासाठी संपूर्ण रा.से.यो. च्या चमु ने तसेच रेड रिबन क्लब, नांदुरा यांनी प्रोत्साहित केले होते. महाविद्यालयाचे प्राचार्य आदरणीय डॉ. जी. व्ही. कोरपे सर, रा. से. यो. चे कार्यक्रम अधिकारी प्रा. डॉ. सचिन मुखमाले सर, महिला कार्यक्रम अधिकारी प्रा. सुनंदा डेकाटे, सह-कार्यक्रम अधिकारी प्रा. शांताराम भोये, व प्रा. सुप्रिया गेडाम तसेच रेड रिबन क्लब, नांदुरा चे अधिकारी बॉबटकर व डाबेरे सर यांनी त्यांना मोलाचे मार्गदर्शन केले.