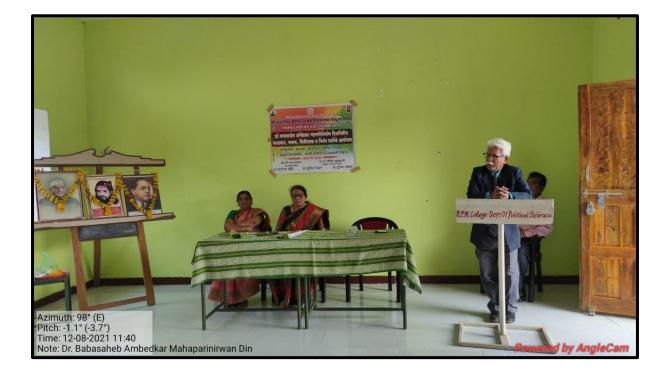

### श्री पुंडलिक महाराज महाविद्यालय नांदुरा येथे राष्ट्रीय सेवा योजना स्थापना दिना निमित्त "व्यक्तिमत्व विकास" या विषयावर चर्चासत्राचे आयोजन

# श्री पुंडलिक महाराज महाविद्यालयात 'रा.से.यो स्थापना' दिनानिमित्तव्यक्तिमत्व विकास विषयावर चर्चासत्र संपन्न

नांदुरा (प्रतिनिधी) - स्थानिक श्री पुंडलिक महाराज महाविद्यालय येथे २४ सप्टेंबर रोजी रा.से.यो. अंतर्गत राष्ट्रीय सेवा योजना स्थापना दिनानिमित्त व्यक्तिमत्व विकास या विषयावर आभासी पध्दतीने चर्चासत्राचे आयोजन करण्यात आले होते.

सर्वप्रथम डॉ. पंजाबराव उपाख्य भाऊसाहेब देशमुख व श्री.पुंडलिक महाराज यांना विनम्र अभिवादन करून तसेच रा या.से.यो.गीत 'खरा तो एकची धर्म ' या प्रार्थनेने चर्चा सत्राची सुरुवात करण्यात आली. महाविद्यालयाचे प्राचार्य डॉ.जी.की कोरपे सर यांनी कार्यक्रमाचे अप्यक्षस्यान भूषवले. तसेच या कार्यक्रमाला प्रमुख पाहुणे म्हणून लाभलेले क्षेत्रीय समन्वयक प्रा. देविदास दरेगाव सर व या कार्यक्रमाचे प्रमुख वक्ते प्रा.जगदीश खांडवी राष्ट्रीय सेवा योजना कार्यक्रम अधिकारी वडकुन ता.डहाणू जिल्हा पाल्घर यांनी व्यक्तिमत विकास या विषयावर सविस्तर आणि माहितीपूर्ण व्याख्यान दिले. जवळपास ५० हून अधिक प्राध्यापक शिक्षक आणि विद्यार्थी यांनी या चर्चासत्रात सहभाग नोदविल. या चर्चासत्राचे राष्ट्रीय सेवा योजना कार्यक्रम अधिकारी प्रा.सचिन मुखमाले यांनी