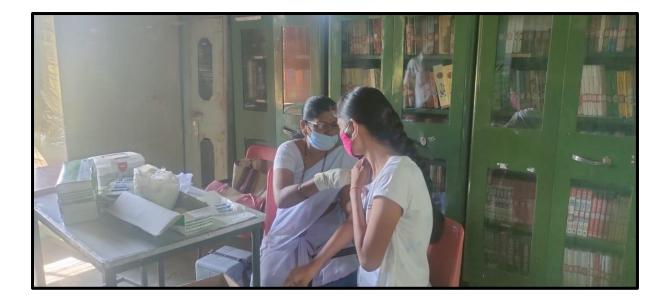

### NATIONAL SERVICE SCHEME

स्चना

दिनांक: १८ - १०- २०२१

महाविद्यालयातील बी.ए., बी.कॉम. आणि बी.एस्सी. च्या विद्यार्थांना सुचित करण्यात येते कि, राष्ट्रीय सेवा योजना आणि गुणवत्ता शाश्वती कक्ष (IQAC) यांच्या सयुंक्त विद्यमाने, (**वय १८ वर्षावरील**) महाविद्यालातील सर्व विध्यार्थांचे कोविड-१९ लसीकरण होणार आहे. त्यासाठी ज्या विध्यार्थांचे लसीकरण झाले नाही, त्यांच्यासाठी महाविद्यालयामध्ये **मोफत कोरोना लसीकरण शिबीर दिनांक: २१-१०-२०२१ ते २२-१०-२०२१** पर्यंत आयोजित करण्यात आले आहे. तरी शासकीय नियमानुसार (**वय १८ वर्षावरील**) महाविद्यालातील सर्व विद्यार्थांना कोविड-१९ लसीकरण अत्यंत आवश्यक आहे. तरीहि जास्तीत जास्त विद्यार्थांनी याचा लाभ घ्यावा.

```
वेळ : सकाळी ९ ते ५
```

स्थळ : श्री पुंडलिक महाराज महाविद्यालय नांदुरा(रेल्वे)

नोट:

- १) शासकीय नियमानुसार (वय १८ वर्षांवरील) लस घ्यायला येणाऱ्या सर्वांनी आधार कार्ड / पॅन कार्ड / मतदान कार्ड (यापैकी एक) व मोबाईल नंबर आणणे अनिवार्य राहील.
- कृपया सर्वांनी नोंद घ्यावी कि लसीकरण हे उपलबध्दते नुसार होईल तरी सर्वांनी सहकार्य करावे.
- ३) महाविद्यालयाच्या आवारात येतांना महाराष्ट्र शासनाच्या नियमानुसार मास्क (मुखवटा) लावुन व सामाजिक अंतर ठेवुन कोविड -१९ चे सर्वे नियम पाळावे.
- ४) लसीकरण शिबीरात महाराष्ट्र शासनाच्या नियमानुसार मास्क लावुन व सामाजिक अंतर ठेवुन विद्यार्थांनी गर्दी व गोंधळ करू नये.

#### । नांदुरा, दि. ३०।

स्थानिक श्री पुंडलिक महाविद्यालय महाराज येथे दि.२५/१०/२०२१ ते 02/22/2022 पर्यंत शासनाच्या मिशन युवा स्वास्थ्य अतंर्गत तसेच ग्रामीण रुग्णालय, नांदरा यांच्या सहकार्याने महाविद्यालयीन विद्यार्थ्यांकरिता कोरोना प्रतिबंधक लसिकरण शिबिर आयोजित करण्यात आले होते. २० ऑक्टोबर २०२१ पासून महाविद्यालय सुरु करण्यात आले असून शासनाच्या आदेशानुसार दोन्ही डोस घेतलेले विद्यार्थी व विद्यार्थिनी उपस्थित महाविद्यालयात राह शकतील असा आदेश महाविद्यालयात असल्यामुळे