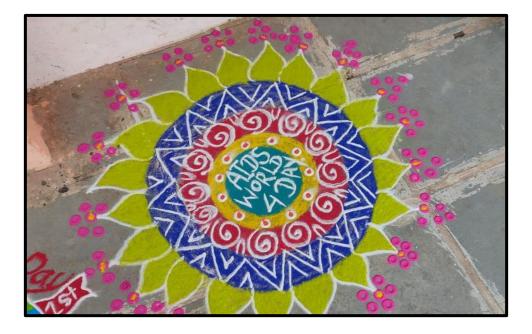

/11/2021

# **Report on speech competition**

### **Objectives:**

- To develop the orator skills of students.
- To spread the awareness for inclusive growth concept.

Shri Pundlik Maharaj Mahavidyalaya Nandura. Dist. – Buldhana, NSS Unit and Nehru Yuva Kendra jointly organized a speech competition on 29/11/2021 topic Sabka Saath Sabka Vikas.

The main guest of this programme was Dr. Alka Mankar.

Dr. Sunanda Rewase, Dr. Virkar was the main judge of the competition.

In total 50 students were present; 15 students delivered their speeches.

1<sup>st</sup> and 2<sup>nd</sup> prize were awarded.

Professor Sunanda Dekate delivered vote of thanks.



mustamale

NSS Programme Co-Officer

NSS Programme Officer S PM. College, Nandura (Rly )

**NSS Programme Officer** 

# **Rangoli Competition**



















Shri Shivaji Education Society, Amravati's



# Shri Pundlik Maharaj Mahavidyalaya Nandura



Red Ribbon Club

On the occasion of AIDS Day



Date: 01-Dec-2021

Venue:

On the topic of HIV/AIDS

Shri Pundlik Maharaj Mahavidyalaya Nandura

Evaluation Sheet

| Sr.No. | Name of Participants   | विषयाचे<br>आजलन | मंद्रभी | 47418A2<br>4011 | Total       | Merit |
|--------|------------------------|-----------------|---------|-----------------|-------------|-------|
|        |                        | 20              | 20      | 10              | Marks<br>50 | No.   |
| 8      | क्षेभम गुलावराव जरवाडे | 10              | h       | 06              | 27          |       |
| ×      | Antiant Bryse and      | 08              | 69      | 05              | 22          |       |
| З