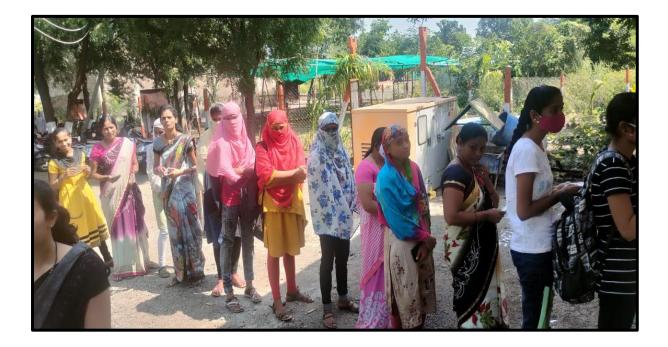

### NATIONAL SERVICE SCHEME

स्चना

दिनांक: १८ - १०- २०२१

महाविद्यालयातील बी.ए., बी.कॉम. आणि बी.एस्सी. च्या विद्यार्थांना सुचित करण्यात येते कि, राष्ट्रीय सेवा योजना आणि गुणवत्ता शाश्वती कक्ष (IQAC) यांच्या सयुंक्त विद्यमाने, (**वय १८ वर्षावरील**) महाविद्यालातील सर्व विध्यार्थांचे कोविड-१९ लसीकरण होणार आहे. त्यासाठी ज्या विध्यार्थांचे लसीकरण झाले नाही, त्यांच्यासाठी महाविद्यालयामध्ये **मोफत कोरोना लसीकरण शिबीर दिनांक: २१-१०-२०२१ ते २२-१०-२०२१** पर्यंत आयोजित करण्यात आले आहे. तरी शासकीय नियमानुसार (**वय १८ वर्षावरील**) महाविद्यालातील सर्व विद्यार्थांना कोविड-१९ लसीकरण अत्यंत आवश्यक आहे. तरीहि जास्तीत जास्त विद्यार्थांनी याचा लाभ घ्यावा.

```
वेळ : सकाळी ९ ते ५
```

स्थळ : श्री पुंडलिक महाराज महाविद्यालय नांदुरा(रेल्वे)

नोट:

- १) शासकीय नियमानुसार (वय १८ वर्षांवरील) लस घ्यायला येणाऱ्या सर्वांनी आधार कार्ड / पॅन कार्ड / मतदान कार्ड (यापैकी एक) व मोबाईल नंबर आणणे अनिवार्य राहील.
- कृपया सर्वांनी नोंद घ्यावी कि लसीकरण हे उपलबध्दते नुसार होईल तरी सर्वांनी सहकार्य करावे.
- ३) महाविद्यालयाच्या आवारात येतांना महाराष्ट्र शासनाच्या नियमानुसार मास्क (मुखवटा) लावुन व सामाजिक अंतर ठेवुन कोविड -१९ चे सर्वे नियम पाळावे.
- ४) लसीकरण शिबीरात महाराष्ट्र शासनाच्या नियमानुसार मास्क लावुन व सामाजिक अंतर ठेवुन विद्यार्थांनी गर्दी व गोंधळ करू नये.

#### । नांदुरा, दि. ३०।

स्थानिक श्री पुंडलिक महाविद्यालय महाराज येथे दि.२५/१०/२०२१ ते 02/22/2022 पर्यंत शासनाच्या मिशन युवा स्वास्थ्य अतंर्गत तसेच ग्रामीण रुग्णालय, नांदरा यांच्या सहकार्याने महाविद्यालयीन विद्यार्थ्यांकरिता कोरोना प्रतिबंधक लसिकरण शिबिर आयोजित करण्यात आले होते. २० ऑक्टोबर २०२१ पासून महाविद्यालय सुरु करण्यात आले असून शासनाच्या आदेशानुसार दोन्ही डोस घेतलेले विद्यार्थी व विद्यार्थिनी उपस्थित महाविद्यालयात राह शकतील असा आदेश महाविद्यालयात असल्यामुळे