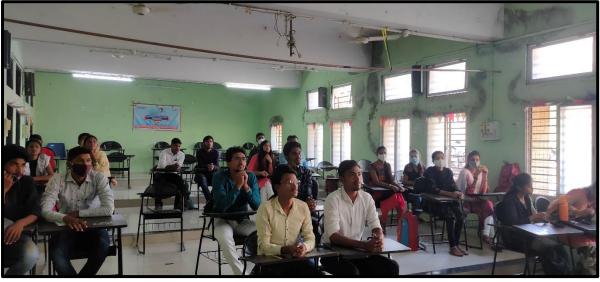

#### **Report on Quiz Competition under RRC Buldana**

NSS unit has organized Quiz Competition.

**Objectives:** 

- To create awareness new HIV infection among youth people.
- To induce among youth people the spirit to help and support people living with HIV/AIDS.

Shri Pundlik Maharaj Mahavidyalaya Nandura Dist – Buldana under the guidance of NSS unit in collaboration with RRC (Red Ribbon Club) has organized "Quiz Competition" at the Nursing Hostel, District Civil Hospital, Buldana on Dated 13/10/2021. Quiz was totally depended on the HIV/AIDS, Disease and syndrome. There are 3 prizes for the quiz winner I<sup>st</sup> prize for winner 5000/ Rs. II<sup>nd</sup> prize 2000/ Rs, III<sup>rd</sup> Prize 1000/ Rs. Institute NSS Volunteers for that quiz competition. Neha Sanjay Bodade and Swati Satao secured the II<sup>nd</sup> prize from our college, Prof. Shantaram Bhoye Sir went there with them.