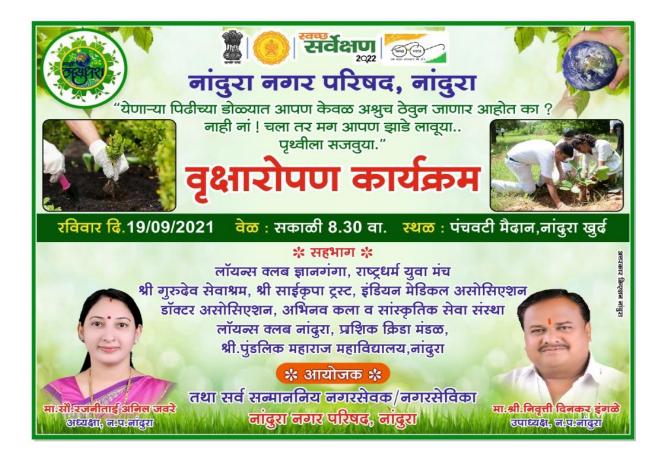

# नांदरा न.प.कर्मचाऱ्यांचे 'माझी वसुंधरा' अभियान

नांदरा-महाराष्ट्र शासनाचे पर्यावरण व वातावरणीय बदल विभागाने ५ जून २०२१ रोजी जागतिक पर्यावरण दिनाचे औचित्य साधून निसर्गांसी निगडीत असलेले पाच पंचतत्व पृथ्वी, जल,वायू, अप्री आणि आकाश यांचे संवर्धन व सरंक्षण करण्या करिता माझी बसंधरा अभियान सुरु केले असून त्यात स्थानिक नगर परिषदेने सहभाग नॉदविला आहे.

या अभियानांतर्गत न.प.तर्फे शहरातील पंचवटी भागात वक्षारोपण कार्यक्रम घेण्यात आला. नगराध्यक्ष सौ.रजनीताई जवरे यांच्या पढाकाराने सदर परिसर पूर्ण स्वच्छ करण्यात आला असून तेथील २ एकर जागेवर ३०० वृक्षांची लागवड करून या जागेवर हरित क्षेत्र निर्माण करण्यात येणार असून त्यात नागरिकांकरिता बसण्यासाठी सिमेंटचे बाक, पाण्याची व्यवस्था व सौंदर्यीकरण करून संपूर्ण भागाला कुंपण करून सदर हरित क्षेत्र ऑक्सिजन पार्क म्हणून घोषित करण्यात येणार आहे. लायन्स क्लब ज्ञानगंगा या सामाजिक संस्थेने सदर हरित क्षेत्राची देखभाल व व्यवस्थापनाची जबादारी घेतली आहे. यावेळी नागरिकांना माझी वसुंधरा अभियान अंतर्गत हरित शपथ देण्यात आली. सदर जागेवर १५० वक्ष लागवड करण्यात आले. कार्यक्रमाला आचार्य वेरूळकर गुरुजी, नगरसेवक अनंता भारंबे व खेडकर, सामाजिक कार्यकर्ते अनिल जवरे, आयएमएचे डॉ. राजेंद्र गोठी व डॉ. संदीप डवंगे, लॉयन क्लब ज्ञानगंगाचे डॉ. देवेश नवगजे व डॉ. सतीश हरगुनानी, राष्ट्रधर्म युवा मंचचे अनंता वडोदे व विनोद वेरुळकर, लक्ष्मण वक्टे , प्रा.मुखमल्ले, भोये, टेकाडे, न. प. चे निरज नाफडे,सूर्यवंशी, स्रहोड, पजाई व न.प. चे कर्मचारी उपस्थित होते.

# नांदुरा नगरपालिकेच्यावतीने पंचवटी परिसरात वृक्षारोपन

नगराध्यक्षा सौ. रजनीताई अनिल जवरे यांच्या पुढाकाराने दोन एक्कर जागेवर वृक्षांची लागवड

**नांदुरा देशप्रेरजा वृत्त** -महाराष्ट्र शासनाते र्यातरण व वातावरणीय वदत विभागाने 5 जून २०२१ रोजी जागतिक पर्यावरण दिनाचे , बौचित्य सद्यून निसगांशी निघाडीत उत्सठेते गच पंचतन्त्र पृथ्वी, जत,बायू, अम्नी आणि प्राकाश यांचे संवर्धन व सरक्षण करणे करिता माझी बसुधरा अमियान' 2.0 सूत्र केले असून चात नगर परिषद नादुराने स्हमाग नौदर्बिला प्राहे. या अभिग्रामा अलर्मत नगर परिषद नांदरा मार्फत चहरातील पंचवटी भागात वक्षारोपण कार्यक्रम घेण्यात आला