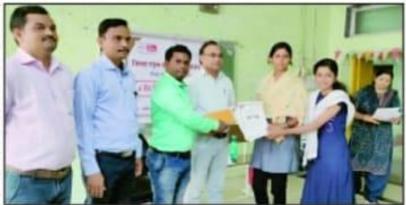

### प्रइनमंजूषा स्पर्धेत पुंडलिक महाराज महाविद्यालयाने पटकाविला द्वितीय क्रमांक

नांदुराः श्री पुंडलिक महाराज महाविद्यालय नांदुरा येथील विद्यार्थी सतत आपल्या कलागुणांचे प्रदर्शन करून महाविद्यालयाचे नाव उज्वल करताना दिसत आहेत. महाविद्यालयातील बी.एस्सी तृत्तीय वर्षाच्या विद्यार्थिनी कु नेहा संजय बोदडे व कु स्वाती सुरेश सातव यांनी जिल्हा पातळीवर घेण्यात आलेल्या एच. आय. व्ही-एडस

गुरूवार १४ ऑक्टोबर २०२१

आतीत पान

संबंधित प्रश्नमंजूषा स्पर्धेत द्वितीय क्रमांकाचे पारितोषिक पटकावले. ही स्पर्धा जिल्हा सामान्य रूग्णालय, बुलडाणा येथील रेड रिबन क्लब यांच्या अंतर्गत १३ ऑक्टोबर रोजी आयोजित केली होती. या स्पर्धेत सहभागी होण्यासाठी संपूर्ण रा.से.यो. च्या चमु ने तसेच रेड रिबन क्लब, नांदुरा यांनी प्रोत्साहित केले होते. महाविद्यालयाचे प्राचार्य आदरणीय डॉ. जी. व्ही. कोरपे सर, रा. से. यो. चे कार्यक्रम अधिकारी प्रा. डॉ. सचिन मुखमाले सर, महिला कार्यक्रम अधिकारी प्रा. सुनंदा डेकाटे, सह-कार्यक्रम अधिकारी प्रा. शांताराम भोये, व प्रा. सुप्रिया गेडाम तसेच रेड रिबन क्लब, नांदुरा चे अधिकारी बॉबटकर व डाबेरे सर यांनी त्यांना मोलाचे मार्गदर्शन केले.