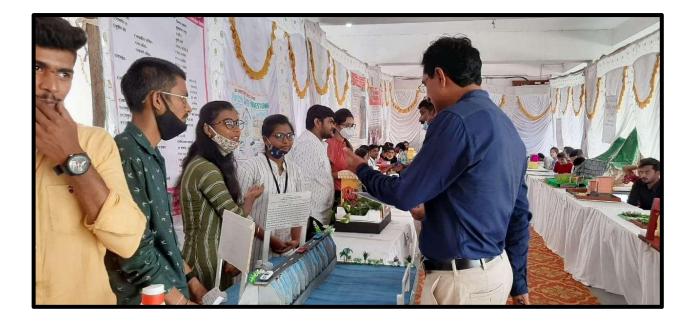

### **Report on Water Management Model competition**

#### **Objectives:**

- To supply of clean and sufficient drinking water for the society.
- To sustainable management of natural resources to improve the quality of living for the people / society.

Shri Shivaji Arts, Commerce and Science College Akola has conducted University Level Water management model competition under the NSS unit on Dated 04/10/2021. Shri Pundlik Maharaj Mahavidyalaya Nandura Rly, Dist.- Buldana has sent two students with model of water management. NSS Volunteers have made beautiful model for the exhibition, they present their model in the competition.

Chief guest had asked question regarding the model, how to make it, how to save water of this project, what is the massage to give to the society via this model.

Jude has declared three prizes, and altogether that program was accomplished.