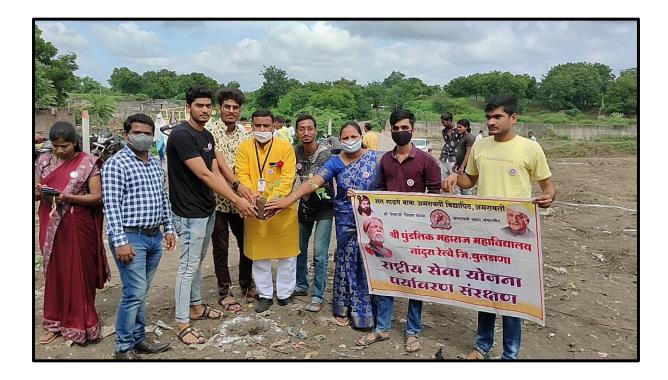

# नांदरा न.प.कर्मचाऱ्यांचे 'माझी वसुंधरा' अभियान

नांदरा-महाराष्ट्र शासनाचे पर्यावरण व वातावरणीय बदल विभागाने ५ जून २०२१ रोजी जागतिक पर्यावरण दिनाचे औचित्य साधून निसर्गांसी निगडीत असलेले पाच पंचतत्व पृथ्वी, जल,वायू, अप्री आणि आकाश यांचे संवर्धन व सरंक्षण करण्या करिता माझी बसंधरा अभियान सुरु केले असून त्यात स्थानिक नगर परिषदेने सहभाग नॉदविला आहे.

या अभियानांतर्गत न.प.तर्फे शहरातील पंचवटी भागात वक्षारोपण कार्यक्रम घेण्यात आला. नगराध्यक्ष सौ.रजनीताई जवरे यांच्या पढाकाराने सदर परिसर पूर्ण स्वच्छ करण्यात आला असून तेथील २ एकर जागेवर ३०० वृक्षांची लागवड करून या जागेवर हरित क्षेत्र निर्माण करण्यात येणार असून त्यात नागरिकांकरिता बसण्यासाठी सिमेंटचे बाक, पाण्याची व्यवस्था व सौंदर्यीकरण करून संपूर्ण भागाला कुंपण करून सदर हरित क्षेत्र ऑक्सिजन पार्क म्हणून घोषित करण्यात येणार आहे. लायन्स क्लब ज्ञानगंगा या सामाजिक संस्थेने सदर हरित क्षेत्राची देखभाल व व्यवस्थापनाची जबादारी घेतली आहे. यावेळी नागरिकांना माझी वसुंधरा अभियान अंतर्गत हरित शपथ देण्यात आली. सदर जागेवर १५० वक्ष लागवड करण्यात आले. कार्यक्रमाला आचार्य वेरूळकर गुरुजी, नगरसेवक अनंता भारंबे व खेडकर, सामाजिक कार्यकर्ते अनिल जवरे, आयएमएचे डॉ. राजेंद्र गोठी व डॉ. संदीप डवंगे, लॉयन क्लब ज्ञानगंगाचे डॉ. देवेश नवगजे व डॉ. सतीश हरगुनानी, राष्ट्रधर्म युवा मंचचे अनंता वडोदे व विनोद वेरुळकर, लक्ष्मण वक्टे , प्रा.मुखमल्ले, भोये, टेकाडे, न. प. चे निरज नाफडे,सूर्यवंशी, स्रहोड, पजाई व न.प. चे कर्मचारी उपस्थित होते.

# नांदुरा नगरपालिकेच्यावतीने पंचवटी परिसरात वृक्षारोपन

नगराध्यक्षा सौ. रजनीताई अनिल जवरे यांच्या पुढाकाराने दोन एक्कर जागेवर वृक्षांची लागवड

**नांदुरा देशप्रेरजा वृत्त** -महाराष्ट्र शासनाते र्यातरण व वातावरणीय वदत विभागाने 5 जून २०२१ रोजी जागतिक पर्यावरण दिनाचे , बौचित्य सद्यून निसगांशी निघाडीत उत्सठेते गच पंचतन्त्र पृथ्वी, जत,बायू, अम्नी आणि प्राकाश यांचे संवर्धन व सरक्षण करणे करिता माझी बसुधरा अमियान' 2.0 सूत्र केले असून चात नगर परिषद नादुराने स्हमाग नौदर्बिला प्राहे. या अभिग्रामा अलर्मत नगर परिषद नांदरा मार्फत चहरातील पंचवटी भागात वक्षारोपण कार्यक्रम घेण्यात आला