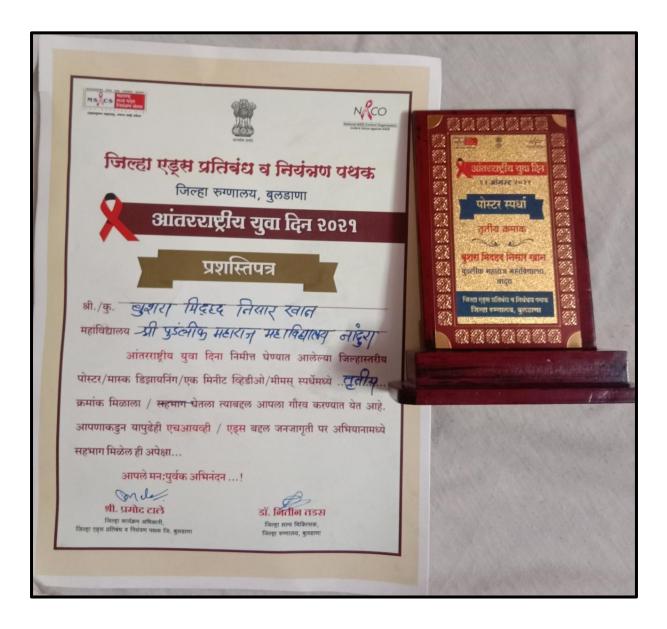

### प्रइनमंजूषा स्पर्धेत पुंडलिक महाराज महाविद्यालयाने पटकाविला द्वितीय क्रमांक

नांदुराः श्री पुंडलिक महाराज महाविद्यालय नांदुरा येथील विद्यार्थी सतत आपल्या कलागुणांचे प्रदर्शन करून महाविद्यालयाचे नाव उज्वल करताना दिसत आहेत. महाविद्यालयातील बी.एस्सी तृत्तीय वर्षाच्या विद्यार्थिनी कु नेहा संजय बोदडे व कु स्वाती सुरेश सातव यांनी जिल्हा पातळीवर घेण्यात आलेल्या एच. आय. व्ही-एडस

गुरूवार १४ ऑक्टोबर २०२१

आतीत पान

संबंधित प्रश्नमंजूषा स्पर्धेत द्वितीय क्रमांकाचे पारितोषिक पटकावले. ही स्पर्धा जिल्हा सामान्य रूग्णालय, बुलडाणा येथील रेड रिबन क्लब यांच्या अंतर्गत १३ ऑक्टोबर रोजी आयोजित केली होती. या स्पर्धेत सहभागी होण्यासाठी संपूर्ण रा.से.यो. च्या चमु ने तसेच रेड रिबन क्लब, नांदुरा यांनी प्रोत्साहित केले होते. महाविद्यालयाचे प्राचार्य आदरणीय डॉ. जी. व्ही. कोरपे सर, रा. से. यो. चे कार्यक्रम अधिकारी प्रा. डॉ. सचिन मुखमाले सर, महिला कार्यक्रम अधिकारी प्रा. सुनंदा डेकाटे, सह-कार्यक्रम अधिकारी प्रा. शांताराम भोये, व प्रा. सुप्रिया गेडाम तसेच रेड रिबन क्लब, नांदुरा चे अधिकारी बॉबटकर व डाबेरे सर यांनी त्यांना मोलाचे मार्गदर्शन केले.

Shri Pundlik Maharaj Mahavidyalaya Nandura Dist – Buldana under the guidance of NSS unit in collaboration with RRC (Red Ribbon Club) has organized "Quiz Competition" at the Nursing Hostel, District Civil Hospital, Buldana on Dated 13/10/2021. Quiz was totally depended on the HIV/AIDS, Disease and syndrome. There are 3 prizes for the quiz winner I<sup>st</sup> prize for winner 5000/ Rs. II<sup>nd</sup> prize 2000/ Rs, III<sup>rd</sup> Prize 1000/ Rs. Institute NSS Volunteers for that quiz competition. Neha Sanjay Bodade and Swati Satao secured the II<sup>nd</sup> prize from our college, Prof. Shantaram Bhoye Sir went there with them.