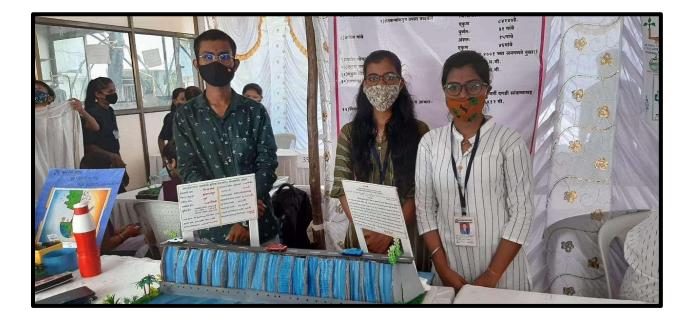

### **Report on Water Management Model competition**

#### **Objectives:**

- To supply of clean and sufficient drinking water for the society.
- To sustainable management of natural resources to improve the quality of living for the people / society.

Shri Shivaji Arts, Commerce and Science College Akola has conducted University Level Water management model competition under the NSS unit on Dated 04/10/2021. Shri Pundlik Maharaj Mahavidyalaya Nandura Rly, Dist.- Buldana has sent two students with model of water management. NSS Volunteers have made beautiful model for the exhibition, they present their model in the competition.