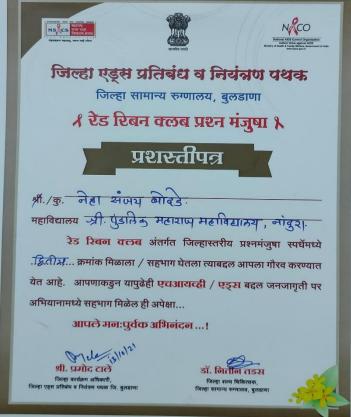

# निबंध स्पर्धा

| अ. क्र. | विद्यार्थ्यांचे नाव   | वर्ग            |
|---------|-----------------------|-----------------|
| १.      | प्रसाद कुटे           | बी. ए. भाग-३    |
| ર.      | नेहा संजय बोदडे       | बी. एस्सी भाग-३ |
| ३.      | सादिया इरम अय्युब खान | बी. एस्सी भाग-३ |
| ۷.      | स्वाती सुरेश सातव     | बी. एस्सी भाग-३ |

### प्रइनमंजूषा स्पर्धेत पुंडलिक महाराज महाविद्यालयाने पटकाविला द्वितीय क्रमांक

नांदुराः श्री पुंडलिक महाराज महाविद्यालय नांदुरा येथील विद्यार्थी सतत आपल्या कलागुणांचे प्रदर्शन करून महाविद्यालयाचे नाव उज्वल करताना दिसत आहेत. महाविद्यालयातील बी.एस्सी तृत्तीय वर्षाच्या विद्यार्थिनी कु नेहा संजय बोदडे व कु स्वाती सुरेश सातव यांनी जिल्हा पातळीवर घेण्यात आलेल्या एच. आय. व्ही-एडस

गुरूवार १४ ऑक्टोबर २०२१

आतीत पान

संबंधित प्रश्नमंजूषा स्पर्धेत द्वितीय क्रमांकाचे पारितोषिक पटकावले. ही स्पर्धा जिल्हा सामान्य रूग्णालय, बुलडाणा येथील रेड रिबन क्लब यांच्या अंतर्गत १३ ऑक्टोबर रोजी आयोजित केली होती. या स्पर्धेत सहभागी होण्यासाठी संपूर्ण रा.से.यो. च्या चमु ने तसेच रेड रिबन क्लब, नांदुरा यांनी प्रोत्साहित केले होते. महाविद्यालयाचे प्राचार्य आदरणीय डॉ. जी. व्ही. कोरपे सर, रा. से. यो. चे कार्यक्रम अधिकारी प्रा. डॉ. सचिन मुखमाले सर, महिला कार्यक्रम अधिकारी प्रा. सुनंदा डेकाटे, सह-कार्यक्रम अधिकारी प्रा. शांताराम भोये, व प्रा. सुप्रिया गेडाम तसेच रेड रिबन क्लब, नांदुरा चे अधिकारी बॉबटकर व डाबेरे सर यांनी त्यांना मोलाचे मार्गदर्शन केले.

Shri Pundlik Maharaj Mahavidyalaya Nandura Dist – Buldana under the guidance of NSS unit in collaboration with RRC (Red Ribbon Club) has organized "Quiz Competition" at the Nursing Hostel, District Civil Hospital, Buldana on Dated 13/10/2021. Quiz was totally depended on the HIV/AIDS, Disease and syndrome. There are 3 prizes for the quiz winner I<sup>st</sup> prize for winner 5000/ Rs. II<sup>nd</sup> prize 2000/ Rs, III<sup>rd</sup> Prize 1000/ Rs. Institute NSS Volunteers for that quiz competition. Neha Sanjay Bodade and Swati Satao secured the II<sup>nd</sup> prize from our college, Prof. Shantaram Bhoye Sir went there with them.