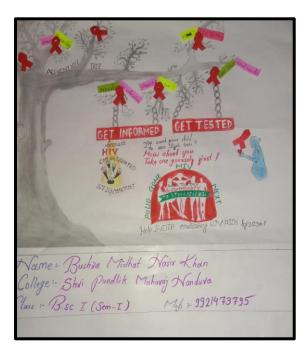

#### **Report on Quiz Competition under RRC Buldana**

NSS unit has organized Quiz Competition.

**Objectives:** 

- To create awareness new HIV infection among youth people.
- To induce among youth people the spirit to help and support people living with HIV/AIDS.

Shri Pundlik Maharaj Mahavidyalaya Nandura Dist – Buldana under the guidance of NSS unit in collaboration with RRC (Red Ribbon Club) has organized "Quiz Competition" at the Nursing Hostel, District Civil Hospital, Buldana on Dated 13/10/2021. Quiz was totally depended on the HIV/AIDS, Disease and syndrome. There are 3 prizes for the quiz winner I<sup>st</sup> prize for winner 5000/ Rs. II<sup>nd</sup> prize 2000/ Rs, III<sup>rd</sup> Prize 1000/ Rs. Institute NSS Volunteers for that quiz competition. Neha Sanjay Bodade and Swati Satao secured the II<sup>nd</sup> prize from our college, Prof. Shantaram Bhoye Sir went there with them.