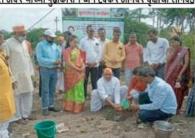

# नांदरा न.प.कर्मचाऱ्यांचे 'माझी वसुंधरा' अभियान

नांदरा-महाराष्ट्र शासनाचे पर्यावरण व वातावरणीय बदल विभागाने ५ जून २०२१ रोजी जागतिक पर्यावरण दिनाचे औचित्य साधून निसर्गांसी निगडीत असलेले पाच पंचतत्व पृथ्वी, जल,वायू, अप्री आणि आकाश यांचे संवर्धन व सरंक्षण करण्या करिता माझी बसंधरा अभियान सुरु केले असून त्यात स्थानिक नगर परिषदेने सहभाग नॉदविला आहे.

या अभियानांतर्गत न.प.तर्फे शहरातील पंचवटी भागात वक्षारोपण कार्यक्रम घेण्यात आला. नगराध्यक्ष सौ.रजनीताई जवरे यांच्या पढाकाराने सदर परिसर पूर्ण स्वच्छ करण्यात आला असून तेथील २ एकर जागेवर ३०० वृक्षांची लागवड करून या जागेवर हरित क्षेत्र निर्माण करण्यात येणार असून त्यात नागरिकांकरिता बसण्यासाठी सिमेंटचे बाक, पाण्याची व्यवस्था व सौंदर्यीकरण करून संपूर्ण भागाला कुंपण करून सदर हरित क्षेत्र ऑक्सिजन पार्क म्हणून घोषित करण्यात येणार आहे. लायन्स क्लब ज्ञानगंगा या सामाजिक संस्थेने सदर हरित क्षेत्राची देखभाल व व्यवस्थापनाची जबादारी घेतली आहे. यावेळी नागरिकांना माझी वसुंधरा अभियान अंतर्गत हरित शपथ देण्यात आली. सदर जागेवर १५० वक्ष लागवड करण्यात आले. कार्यक्रमाला आचार्य वेरूळकर गुरुजी, नगरसेवक अनंता भारंबे व खेडकर, सामाजिक कार्यकर्ते अनिल जवरे, आयएमएचे डॉ. राजेंद्र गोठी व डॉ. संदीप डवंगे, लॉयन क्लब ज्ञानगंगाचे डॉ. देवेश नवगजे व डॉ. सतीश हरगुनानी, राष्ट्रधर्म युवा मंचचे अनंता वडोदे व विनोद वेरुळकर, लक्ष्मण वक्टे , प्रा.मुखमल्ले, भोये, टेकाडे, न. प. चे निरज नाफडे,सूर्यवंशी, स्रहोड, पजाई व न.प. चे कर्मचारी उपस्थित होते.

# नांदुरा नगरपालिकेच्यावतीने पंचवटी परिसरात वृक्षारोपन

नगराध्यक्षा सौ. रजनीताई अनिल जवरे यांच्या पुढाकाराने दोन एक्कर जागेवर वृक्षांची लागवड

**नांदुरा देशप्रेरजा वृत्त** -महाराष्ट्र शासनाते र्यातरण व वातावरणीय वदत विभागाने 5 जून २०२१ रोजी जागतिक पर्यावरण दिनाचे , बौचित्य सद्यून निसगांशी निघाडीत उत्सठेते गच पंचतन्त्र पृथ्वी, जत,बायू, अम्नी आणि प्राकाश यांचे संवर्धन व सरक्षण करणे करिता माझी बसुधरा अमियान' 2.0 सूत्र केले असून चात नगर परिषद नादुराने स्हमाग नौदर्बिला प्राहे. या अभिग्रामा अलर्मत नगर परिषद नांदरा मार्फत चहरातील पंचवटी भागात वक्षारोपण कार्यक्रम घेण्यात आला