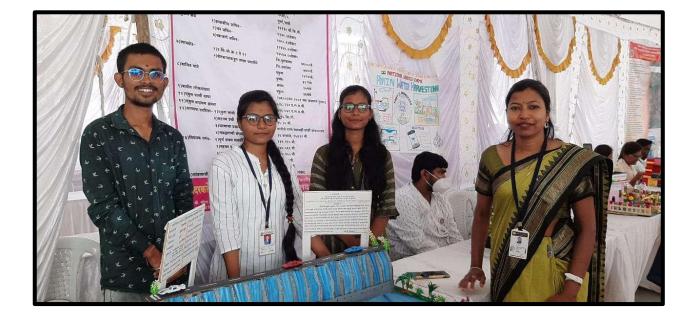

### **Report on Water Management Model competition**

#### **Objectives:**

- To supply of clean and sufficient drinking water for the society.
- To sustainable management of natural resources to improve the quality of living for the people / society.

Shri Shivaji Arts, Commerce and Science College Akola has conducted University Level Water management model competition under the NSS unit on Dated 04/10/2021. Shri Pundlik Maharaj Mahavidyalaya Nandura Rly, Dist.- Buldana has sent two students with model of water management. NSS Volunteers have made beautiful model for the exhibition, they present their model in the competition.

Chief guest had asked question regarding the model, how to make it, how to save water of this project, what is the massage to give to the society via this model.

Jude has declared three prizes, and altogether that program was accomplished.