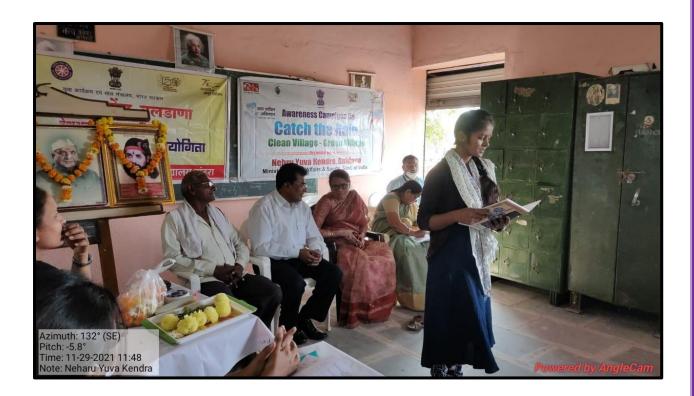

0000/- तृतीय रुपये 5000/- असे आहे. तालुकास्तरावरील विजेते प्रथम तीन स्पर्धक हे जिल्हास्तराकरीता पात्र राहतील तर जिल्हास्तरावरील प्रथम वित्रेता स्पर्धक हा राज्य स्तरावरील स्पर्धकरीता पात्र असणार आहे. स्पर्धेचे नियम व अटी आणि प्रवेश फॉर्म सोबत जोढले आहे. आपल्या मार्गदर्शनाखाली तालुकास्तरीय भाषण स्पर्धा ही आपल्या महाविद्यालयात आयोजित करण्यासाठी आपली अनुमती मिळाल्यास स्पर्धेच्या यशस्वी आयोजनासाठी मोलाची मदत होईल.

तरी दि. 30/11/2021 रोजी आपल्या महाविद्यालयात तालुकास्तरीय भाषण स्पर्धा आयोजित करण्यासाठी परवानगी देवून उपकृत करावे व स्पर्धेच्या आयोजनास सहकार्य करण्यावावत संबधितांना सुचना देण्यात यावी ही नग्र विनंती.

जिल्हा युवा अधिकारी नेहरु युवा केंद्र वुलडाणा

दुसरा मजला,फर्लेट नं. २०२, डिएसढी सिटी मॉल, बुलवाणा (महाराष्ट्र) ४४३००९ दूरमाथ - २९५३३२ (एस.टी.डी.०७२६२)

# **Speech Competition**









#### नेहरु युवा केन्द्र बुलडाणा (युवा कार्यक्रम व क्रीडा मंत्रालय, भारत सरकार)

#### कार्यक्रमाचा अहवाल

|            |                                            | C C                                       |
|------------|--------------------------------------------|-------------------------------------------|
| ۹.         | कार्यक्रमाचे नांव                          | ः भाषन सम्हर्                             |
| ₹.         | कालावधी/दिनांक                             | : 29/11/2021 da 11:00 AM to 12:00 PM      |
| <b>3</b> . | सहकार्य करणाऱ्या संस्था / कार्यालयाचे नांव | : श्री पुंडालिक महाराज महा नांपुरा(रेल्)  |
| 8.         | सहकार्य करणाऱ्या युवक मंडळाचे नांव         | ः राष्ट्राय सेवा योगना डो मनिन वि मुखगर्भ |
| 4.         | स्थळ                                       | TIGT TI