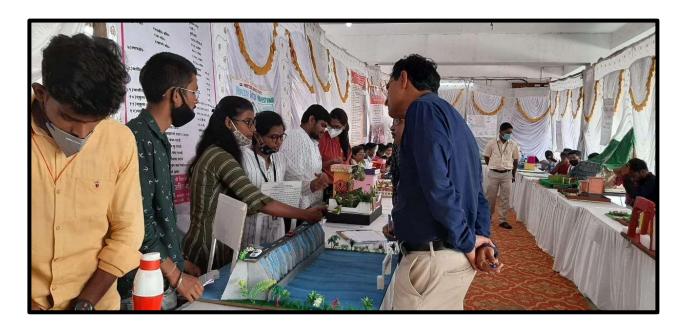

### **Report on Water Management Model competition**

#### **Objectives:**

- To supply of clean and sufficient drinking water for the society.
- To sustainable management of natural resources to improve the quality of living for the people / society.

Shri Shivaji Arts, Commerce and Science College Akola has conducted University Level Water management model competition under the NSS unit on Dated 04/10/2021. Shri Pundlik Maharaj Mahavidyalaya Nandura Rly, Dist.- Buldana has sent two students with model of water management. NSS Volunteers have made beautiful model for the exhibition, they present their model in the competition.

Chief guest had asked question regarding the model, how to make it, how to save water of this project, what is the massage to give to the society via this model.

Jude has declared three prizes, and altogether that program was accomplished.