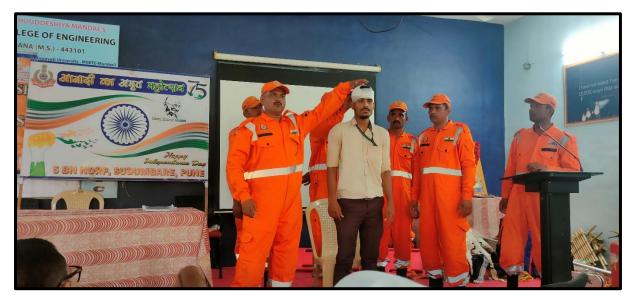

| 3.           | जवय सिच्चाय<br>पंकज इंगळे     | बी. ए. भाग-२                     |  |
| ۷.           | विजय लहासे                    | बी. ए. भाग-२                     |  |
| 4.           | दत्ता राजगुरू                 | बी. एस्सी भाग-१                  |  |
| <u>ق</u> .   | स्वप्रिल गायकवाड              | बी. एस्सी भाग-१                  |  |
| 19.          | ऋषिकेश कोंघे                  | बी. एस्सी भाग-२                  |  |
| 6.           | खालिद बेग                     | बी. एस्सी भाग-२                  |  |
| <u>9.</u>    | सय्यद खालिद अझीझ              | बी. एस्सी भाग-२                  |  |
| १०.<br>११.   | प्रा. शांताराम भोये           | रा. से. यो. सह-कार्यक्रम अधिकारी |  |



प्राचाय कार्यकारी प्राचार्य श्री पुंडलिक महाराज महाविद्यालय

नांदुरा रेल्वे ४४३४०४ जि.वुलडाणा













Shri Shivaji Education Society, Amravati's

SHRI PUNDLIK MAHARAJ MAHAVIDYALAYA, NANDURA (RIy)

## NATIONAL SERVICE SCHEME (NSS)

Date: 03/03/2022

# **Report on Disaster Management**

## **Objectives:**

- To rehabilitation of disaster victims.
- To supply of essential commodities.

Buldana has organized university level Disaster Management camp in the college campus on Dated 01/03 to 02/03/ 2022.Shri Pundlik Maharaj Mahavidyalaya Nandura Dist.- Buldana had sent four NSS Volunteers to the Buldana College. There is one Chief guest, who taught to the students when snake was bite, some calamites was there, some flooded area, how to save peoples life, how to use First aids box, and how to use whatever materials are available that material used and save the life of people. In this college