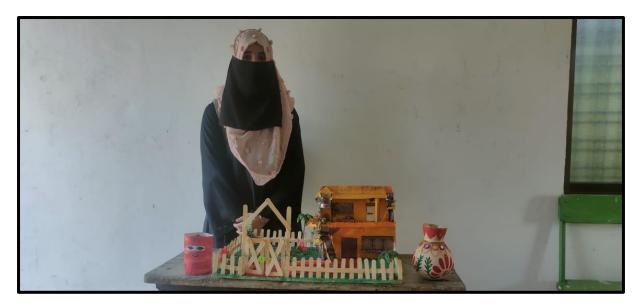

# टाकाऊ पासून टिकाऊ

| अ. क्र. | विद्यार्थ्यांचे नाव   | वर्ग             |
|---------|-----------------------|------------------|
| १.      | सामिया आयुमान         | बी. एस्सी भाग -१ |
| ર.      | नेहा संजय बोदडे       | बी. एस्सी भाग-३  |
| રૂ.     | सादिया इरम अय्युब खान | बी. एस्सी भाग-३  |
| ۷.      | स्वाती सुरेश सातव     | बी. एस्सी भाग-३  |
| ધ્.     | प्रसाद कुटे           | बी. ए. भाग-३     |