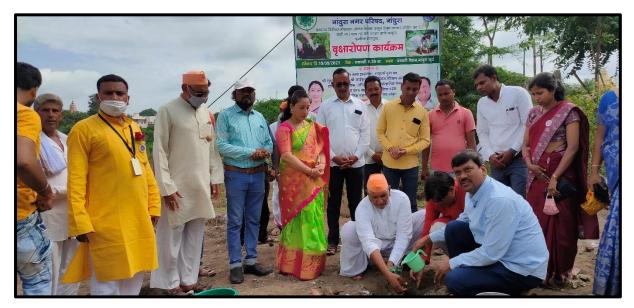

# नांदरा न.प.कर्मचाऱ्यांचे 'माझी वसुंधरा' अभियान

नांदरा-महाराष्ट्र शासनाचे पर्यावरण व वातावरणीय बदल विभागाने ५ जून २०२१ रोजी जागतिक पर्यावरण दिनाचे औचित्य साधून निसर्गांसी निगडीत असलेले पाच पंचतत्व पृथ्वी, जल,वायू, अप्री आणि आकाश यांचे संवर्धन व सरंक्षण करण्या करिता माझी बसंधरा अभियान सुरु केले असून त्यात स्थानिक नगर परिषदेने सहभाग नॉदविला आहे.

या अभियानांतर्गत न.प.तर्फे शहरातील पंचवटी भागात वक्षारोपण कार्यक्रम घेण्यात आला. नगराध्यक्ष सौ.रजनीताई जवरे यांच्या पढाकाराने सदर परिसर पूर्ण स्वच्छ करण्यात आला असून तेथील २ एकर जागेवर ३०० वृक्षांची लागवड करून या जागेवर हरित क्षेत्र निर्माण करण्यात येणार असून त्यात नागरिकांकरिता बसण्यासाठी सिमेंटचे बाक, पाण्याची व्यवस्था व सौंदर्यीकरण करून संपूर्ण भागाला कुंपण करून सदर हरित क्षेत्र ऑक्सिजन पार्क म्हणून घोषित करण्यात येणार आहे. लायन्स क्लब ज्ञानगंगा या सामाजिक संस्थेने सदर हरित क्षेत्राची देखभाल व व्यवस्थापनाची जबादारी घेतली आहे. यावेळी नागरिकांना माझी वसुंधरा अभियान अंतर्गत हरित शपथ देण्यात आली. सदर जागेवर १५० वक्ष लागवड करण्यात आले. कार्यक्रमाला आचार्य वेरूळकर गुरुजी, नगरसेवक अनंता भारंबे व खेडकर, सामाजिक कार्यकर्ते अनिल जवरे, आयएमएचे डॉ. राजेंद्र गोठी व डॉ. संदीप डवंगे, लॉयन क्लब ज्ञानगंगाचे डॉ. देवेश नवगजे व डॉ. सतीश हरगुनानी, राष्ट्रधर्म युवा मंचचे अनंता वडोदे व विनोद वेरुळकर, लक्ष्मण वक्टे , प्रा.मुखमल्ले, भोये, टेकाडे, न. प. चे निरज नाफडे,सूर्यवंशी, स्रहोड, पजाई व न.प. चे कर्मचारी उपस्थित होते.

# नांदुरा नगरपालिकेच्यावतीने पंचवटी परिसरात वृक्षारोपन

नगराध्यक्षा सौ. रजनीताई अनिल जवरे यांच्या पुढाकाराने दोन एक्कर जागेवर वृक्षांची लागवड

**नांदुरा देशप्रेरजा वृत्त** -महाराष्ट्र शासनाते र्यातरण व वातावरणीय वदत विभागाने 5 जून २०२१ रोजी जागतिक पर्यावरण दिनाचे , बौचित्य सद्यून निसगांशी निघाडीत उत्सठेते गच पंचतन्त्र पृथ्वी, जत,बायू, अम्नी आणि प्राकाश यांचे संवर्धन व सरक्षण करणे करिता माझी बसुधरा अमियान' 2.0 सूत्र केले असून चात नगर परिषद नादुराने स्हमाग नौदर्बिला प्राहे. या अभिग्रामा अलर्मत नगर परिषद नांदरा मार्फत चहरातील पंचवटी भागात वक्षारोपण कार्यक्रम घेण्यात आला