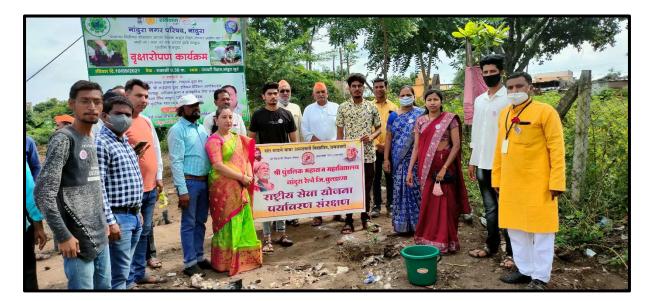

सूचना

दि. १८/०९/२०२१

महाविद्यालयातील रा. से. यो. स्वयंसेवक, स्वयंसेविका व सहकारी कार्यक्रम अधिकारी यांना सुचित करण्यात येते की, उद्या **दि. १९ सप्टेंबर २०२१** ला ठिक सकाळी ८:३० वाजता नांदुरा नगर परिषदेने आयोजित केलेल्या **"माझी वसुंधरा"** अभियानांतर्गत **अंबादेवी गड व पंचवटी, नांदुरा** येथे प्रभातफेरी, वृक्षारोपण व वृक्षसंवर्धन उपक्रम आयोजित करण्यात आला आहे. राष्ट्रीय सेवा योजना श्री पुंडलिक महाराज महाविद्यालय नांदुरा या उपक्रमात सहकार्य व सहभाग करीत आहे. तरी या उपक्रमास कोरोना महामारीच्या काळात महाराष्ट्र राज्य शासनाच्या नियमांचे पालन करून मुखवटा, सॅनिटायझर व सुरक्षित अंतर ठेऊन आपण सर्वांनी उपस्थित राहावे.

#### **Objectives:**

- To conserve biodiversity
- To improve water and air quality

NSS has organized Tree Plantation program in collaboration with Nagar Parishad Nandura Dist. Buldana on the occasion of Majhi Vasundhara Abhiyan. We all NSS coordinator Dr. Sachin Mukhmale, Prof. Sunanda Dekate, Prof. S.B. Bhoye, Prof. Supriya Gedam and all NSS Volunteers joined the Nagar Parishad. All participated in Vasundhara abhiyan. At Ambadevi Gad Panchavati, near bank of river for tree Plantation. Mr. Ingle, CEO of Nandura came there to the tree plantation. We planted near about 100 Plants there. There were so many agencies came for Tree Plantation.