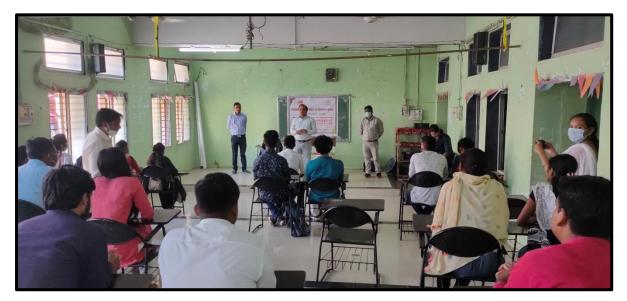

#### **Report on Quiz Competition under RRC Buldana**

NSS unit has organized Quiz Competition.

**Objectives:** 

- To create awareness new HIV infection among youth people.
- To induce among youth people the spirit to help and support people living with HIV/AIDS.

Shri Pundlik Maharaj Mahavidyalaya Nandura Dist – Buldana under the guidance of NSS unit in collaboration with RRC (Red Ribbon Club) has organized "Quiz Competition" at the Nursing Hostel, District Civil Hospital, Buldana on Dated 13/10/2021. Quiz was totally depended on the HIV/AIDS, Disease and syndrome. There are 3 prizes for the quiz winner I<sup>st</sup> prize for winner 5000/ Rs. II<sup>nd</sup> prize 2000/ Rs, III<sup>rd</sup> Prize 1000/ Rs. Institute NSS Volunteers for that quiz competition. Neha Sanjay Bodade and Swati Satao secured the II<sup>nd</sup> prize from our college, Prof. Shantaram Bhoye Sir went there with them.