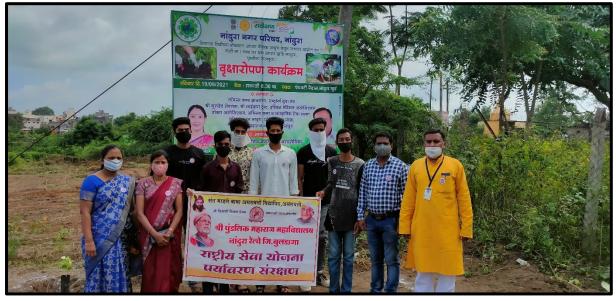

सूचना

दि. १८/०९/२०२१

महाविद्यालयातील रा. से. यो. स्वयंसेवक, स्वयंसेविका व सहकारी कार्यक्रम अधिकारी यांना सुचित करण्यात येते की, उद्या **दि. १९ सप्टेंबर २०२१** ला ठिक सकाळी ८:३० वाजता नांदुरा नगर परिषदेने आयोजित केलेल्या **"माझी वसुंधरा"** अभियानांतर्गत **अंबादेवी गड व पंचवटी, नांदुरा** येथे प्रभातफेरी, वृक्षारोपण व वृक्षसंवर्धन उपक्रम आयोजित करण्यात आला आहे. राष्ट्रीय सेवा योजना श्री पुंडलिक महाराज महाविद्यालय नांदुरा या उपक्रमात सहकार्य व सहभाग करीत आहे. तरी या उपक्रमास कोरोना महामारीच्या काळात महाराष्ट्र राज्य शासनाच्या नियमांचे पालन करून मुखवटा, सॅनिटायझर व सुरक्षित अंतर ठेऊन आपण सर्वांनी उपस्थित राहावे.

#### **Objectives:**

- To conserve biodiversity
- To improve water and air quality

NSS has organized Tree Plantation program in collaboration with Nagar Parishad Nandura Dist. Buldana on the occasion of Majhi Vasundhara Abhiyan. We all NSS coordinator Dr. Sachin Mukhmale, Prof. Sunanda Dekate, Prof. S.B. Bhoye, Prof. Supriya Gedam and all NSS Volunteers joined the Nagar Parishad. All participated in Vasundhara abhiyan. At Ambadevi Gad Panchavati, near bank of river for tree Plantation. Mr. Ingle, CEO of Nandura came there to the tree plantation. We planted near about 100 Plants there. There were so many agencies came for Tree Plantation.