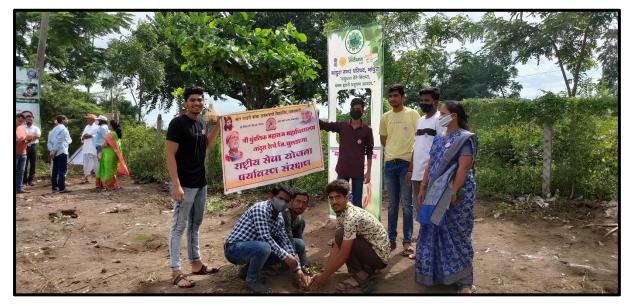

सूचना

दि. १८/०९/२०२१

महाविद्यालयातील रा. से. यो. स्वयंसेवक, स्वयंसेविका व सहकारी कार्यक्रम अधिकारी यांना सुचित करण्यात येते की, उद्या **दि. १९ सप्टेंबर २०२१** ला ठिक सकाळी ८:३० वाजता नांदुरा नगर परिषदेने आयोजित केलेल्या **"माझी वसुंधरा"** अभियानांतर्गत **अंबादेवी गड व पंचवटी, नांदुरा** येथे प्रभातफेरी, वृक्षारोपण व वृक्षसंवर्धन उपक्रम आयोजित करण्यात आला आहे. राष्ट्रीय सेवा योजना श्री पुंडलिक महाराज महाविद्यालय नांदुरा या उपक्रमात सहकार्य व सहभाग करीत आहे. तरी या उपक्रमास कोरोना महामारीच्या काळात महाराष्ट्र राज्य शासनाच्या नियमांचे पालन करून मुखवटा, सॅनिटायझर व सुरक्षित अंतर ठेऊन आपण सर्वांनी उपस्थित राहावे.

#### **Objectives:**

- To conserve biodiversity
- To improve water and air quality

NSS has organized Tree Plantation program in collaboration with Nagar Parishad Nandura Dist. Buldana on the occasion of Majhi Vasundhara Abhiyan. We all NSS coordinator Dr. Sachin Mukhmale, Prof. Sunanda Dekate, Prof. S.B. Bhoye, Prof. Supriya Gedam and all NSS Volunteers joined the Nagar Parishad. All participated in Vasundhara abhiyan. At Ambadevi Gad Panchavati, near bank of river for tree Plantation. Mr. Ingle, CEO of Nandura came there to the tree plantation. We planted near about 100 Plants there. There were so many agencies came for Tree Plantation.