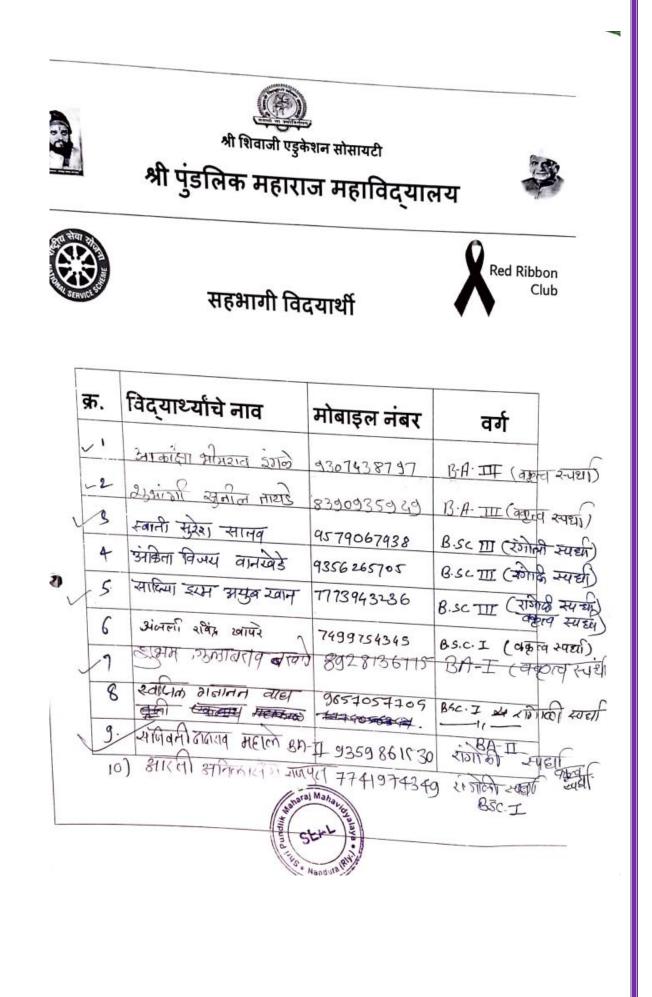

प्रति,

मा प्राचार्य,

\*\*\*\*\*\*

विषयः - रेड स्विन क्लव अंतर्गत प्रश्नमंजुषा स्पर्धेसाठी चमु पाठविणेवावत. संदर्भः - क्र.मराएनिसं/माणिसं/india@75/२०२१-२२/४००७-५६ दि.२७/९/२०२१

महोदय.

उपरोक्त विषयानुसार आपणास विनंती करण्यात येते की, आपल्या महाविद्यालयातील रेड रिवन क्लवच्या दोन विद्यार्थ्यांचा एक चमु जिल्हास्तरीय प्रण्नमंजुषा स्पर्धेसाठी दिनांक १३/१०/२०२१ वार बुधवार रोजी सकाळी ठिक ११ वाजता स्थळ नर्सिंग वसतिगृह, सामान्य रुग्णालय परिसर, वुलडाणा येथे पाठविण्यात यावे.

1

भदरील प्रक्रममंजूपा स्पर्धेसाठी दोन विद्यार्थी आवश्यक असुन महाविद्यालयाचे आंळखपत्र व प्राचार्थांचे पत्र विद्यार्थ्यांच्या सोवत असणे आवश्यक आहे.सदरील प्रक्रममंजुपा ही एचआयन्हि संसर्ग आरोग्य, आरआरसी यावर आधारीत असेल सहभागींना प्रमाणपत्र व पुरस्क्स्ट, विजेन्यांना प्रथम क्रमांक रुपये ५०००/-, द्वितीय क्रमांक रुपये २०००/-, तृतीय क्रमांक रुपये १०००/- चे रोख पारितोषिक दिले जाईल.

### NOTICE

Date: 02/10/2021

All students are hereby informed that NSS Unit has organise "Quiz Competition" in Collaboration with RRC (Red Ribbon Club)" will be held on date 13/10/2021.

Venue: Nursing Hostel, District Civil Hospital, Buldana.