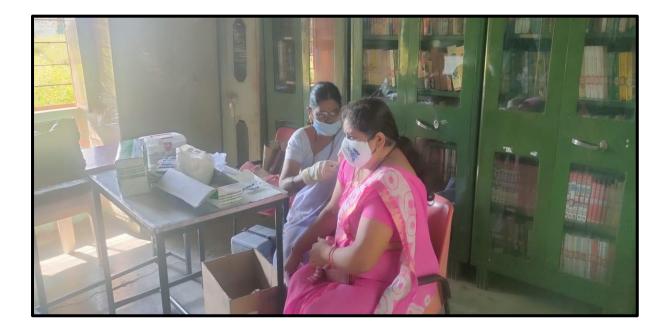

### NATIONAL SERVICE SCHEME

स्चना

दिनांक: १८ - १०- २०२१

महाविद्यालयातील बी.ए., बी.कॉम. आणि बी.एस्सी. च्या विद्यार्थांना सुचित करण्यात येते कि, राष्ट्रीय सेवा योजना आणि गुणवत्ता शाश्वती कक्ष (IQAC) यांच्या सयुंक्त विद्यमाने, (**वय १८ वर्षावरील**) महाविद्यालातील सर्व विध्यार्थांचे कोविड-१९ लसीकरण होणार आहे. त्यासाठी ज्या विध्यार्थांचे लसीकरण झाले नाही, त्यांच्यासाठी महाविद्यालयामध्ये **मोफत कोरोना लसीकरण शिबीर दिनांक: २१-१०-२०२१ ते २२-१०-२०२१** पर्यंत आयोजित करण्यात आले आहे. तरी शासकीय नियमानुसार (**वय १८ वर्षावरील**) महाविद्यालातील सर्व विद्यार्थांना कोविड-१९ लसीकरण अत्यंत आवश्यक आहे. तरीहि जास्तीत जास्त विद्यार्थांनी याचा लाभ घ्यावा.

```
वेळ : सकाळी ९ ते ५
```

स्थळ : श्री पुंडलिक महाराज महाविद्यालय नांदुरा(रेल्वे)

नोट:

- १) शासकीय नियमानुसार (वय १८ वर्षांवरील) लस घ्यायला येणाऱ्या सर्वांनी आधार कार्ड / पॅन कार्ड / मतदान कार्ड (यापैकी एक) व मोबाईल नंबर आणणे अनिवार्य राहील.
- कृपया सर्वांनी नोंद घ्यावी कि लसीकरण हे उपलबध्दते नुसार होईल तरी सर्वांनी सहकार्य करावे.
- ३) महाविद्यालयाच्या आवारात येतांना महाराष्ट्र शासनाच्या नियमानुसार मास्क (मुखवटा) लावुन व सामाजिक अंतर ठेवुन कोविड -१९ चे सर्वे नियम पाळावे.
- ४) लसीकरण शिबीरात महाराष्ट्र शासनाच्या नियमानुसार मास्क लावुन व सामाजिक अंतर ठेवुन विद्यार्थांनी गर्दी व गोंधळ करू नये.

#### । नांदुरा, दि. ३०।

स्थानिक श्री पुंडलिक महाविद्यालय महाराज येथे दि.२५/१०/२०२१ ते 02/22/2022 पर्यंत शासनाच्या मिशन युवा स्वास्थ्य अतंर्गत तसेच ग्रामीण रुग्णालय, नांदरा यांच्या सहकार्याने महाविद्यालयीन विद्यार्थ्यांकरिता कोरोना प्रतिबंधक लसिकरण शिबिर आयोजित करण्यात आले होते. २० ऑक्टोबर २०२१ पासून महाविद्यालय सुरु करण्यात आले असून शासनाच्या आदेशानुसार दोन्ही डोस घेतलेले विद्यार्थी व विद्यार्थिनी उपस्थित महाविद्यालयात राह शकतील असा आदेश महाविद्यालयात असल्यामुळे