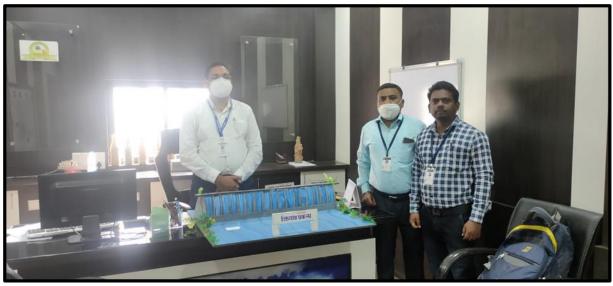

### **Report on Water Management Model competition**

#### **Objectives:**

- To supply of clean and sufficient drinking water for the society.
- To sustainable management of natural resources to improve the quality of living for the people / society.

Shri Shivaji Arts, Commerce and Science College Akola has conducted University Level Water management model competition under the NSS unit on Dated 04/10/2021. Shri Pundlik Maharaj Mahavidyalaya Nandura Rly, Dist.- Buldana has sent two students with model of water management. NSS Volunteers have made beautiful model for the exhibition, they present their model in the competition.

Chief guest had asked question regarding the model, how to make it, how to save water of this project, what is the massage to give to the society via this model.

Jude has declared three prizes, and altogether that program was accomplished.