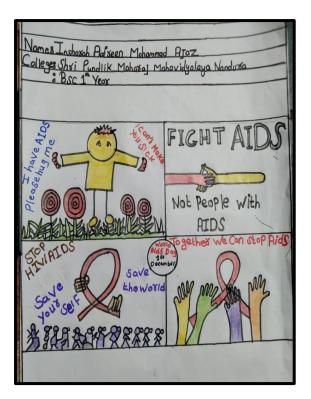

#### **Report on Quiz Competition under RRC Buldana**

NSS unit has organized Quiz Competition.

**Objectives:** 

- To create awareness new HIV infection among youth people.
- To induce among youth people the spirit to help and support people living with HIV/AIDS.

Shri Pundlik Maharaj Mahavidyalaya Nandura Dist – Buldana under the guidance of NSS unit in collaboration with RRC (Red Ribbon Club) has organized "Quiz Competition" at the Nursing Hostel, District Civil Hospital, Buldana on Dated 13/10/2021. Quiz was totally depended on the HIV/AIDS, Disease and syndrome. There are 3 prizes for the quiz winner I<sup>st</sup> prize for winner 5000/ Rs. II<sup>nd</sup> prize 2000/ Rs, III<sup>rd</sup> Prize 1000/ Rs. Institute NSS Volunteers for that quiz competition. Neha Sanjay Bodade and Swati Satao secured the II<sup>nd</sup> prize from our college, Prof. Shantaram Bhoye Sir went there with them.