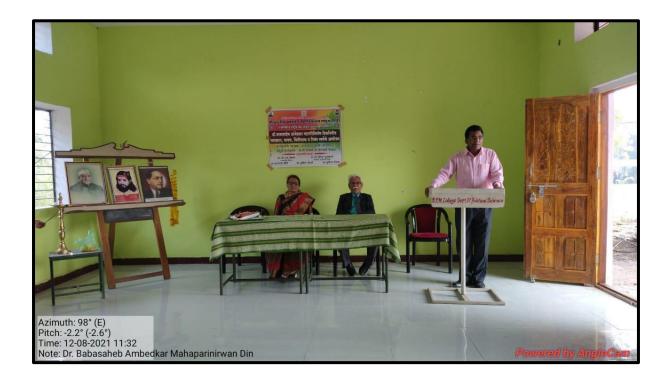

### श्री पुंडलिक महाराज महाविद्यालय नांदुरा येथे राष्ट्रीय सेवा योजना स्थापना दिना निमित्त "व्यक्तिमत्व विकास" या विषयावर चर्चासत्राचे आयोजन

# श्री पुंडलिक महाराज महाविद्यालयात 'रा.से.यो स्थापना' दिनानिमित्तव्यक्तिमत्व विकास विषयावर चर्चासत्र संपन्न

नांदुरा (प्रतिनिधी) - स्थानिक श्री पुंडलिक महाराज महाविद्यालय येथे २४ सप्टेंबर रोजी रा.से.यो. अंतर्गत राष्ट्रीय सेवा योजना स्थापना दिनानिमित्त व्यक्तिमत्व विकास या विषयावर आभासी पध्दतीने चर्चासत्राचे आयोजन करण्यात आले होते.

सर्वप्रथम डॉ. पंजाबराव उपाख्य भाऊसाहेब देशमुख व श्री.पुंडलिक महाराज यांना विनम्र अभिवादन करून तसेच रा या.से.यो.गीत 'खरा तो एकची धर्म ' या प्रार्थनेने चर्चा सत्राची सुरुवात करण्यात आली. महाविद्यालयाचे प्राचार्य डॉ.जी.की कोरपे सर यांनी कार्यक्रमाचे अप्यक्षस्यान भूषवले. तसेच या कार्यक्रमाला प्रमुख पाहुणे म्हणून लाभलेले क्षेत्रीय समन्वयक प्रा. देविदास दरेगाव सर व या कार्यक्रमाचे प्रमुख वक्ते प्रा.जगदीश खांडवी राष्ट्रीय सेवा योजना कार्यक्रम अधिकारी वडकुन ता.डहाणू जिल्हा पाल्घर यांनी व्यक्तिमत विकास या विषयावर सविस्तर आणि माहितीपूर्ण व्याख्यान दिले. जवळपास ५० हून अधिक प्राध्यापक शिक्षक आणि विद्यार्थी यांनी या चर्चासत्रात सहभाग नोदविल. या चर्चासत्राचे राष्ट्रीय सेवा योजना कार्यक्रम अधिकारी प्रा.सचिन मुखमाले यांनी