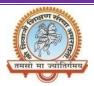

क्र.संगावाअवि/१७/ 82/२०२१ दिनांक : २०/०९/२०२१

प्रति, मा. प्राचार्य, सर्व संलग्नित महाविद्यालय, संत गाडगे वाबा अमरावती विद्यापीठ, अमरावती

विषय ः- विद्यापीठरत्तरीय जलसंधारण प्रतिकृती स्पर्धा कार्यक्रमाकरीता राष्ट्रीय सेवा योजना

महोदय.

उपरोक्त विषयान्वये राष्ट्रीय सेवा योजना, संत गाडगे बाबा अमरावती विद्यापीठ अमरावती आणि श्री. शिवाजी कला, वाणिज्य व विज्ञान महाविद्यालय, अकोला यांच्या संयुक्त विद्यमाने विद्यापीठरत्तरीय जलसंधारण प्रतिकृत स्पर्धेचे सोमवार दि. ०४/१०/२०२१ रोजी आयोजन करण्यात येत आहे. सदर स्पर्धेचे उद्धाटन मा. कुलगुरु, प्रा.डॉ.दिलीप मालखेडे यांच्या हरते होणार आहे. करीता सदर स्पर्धेला आपल्या महाविद्यालयातील २ रासेयो स्वयंसेवक (१ मुलगा व १ मुलगी) पाठवणे अत्यंत आवश्यक आहे. सदर स्पर्धेला सहभागी होणा-या स्वयंसेवकांना विद्यापीठाचे प्रमाणपत्र देण्यात येईल आणि विजेत्या रपर्धकांना रोख पारितोषीक आणि प्रमाणपत्र देण्यात येणार आहे. सदर स्पर्धेला जाणे-येण्याचा खर्च नियमित अनुदान खर्च यातुन करण्यात यावा.

संबंधितांनी नोद घ्यावी. हि विनंती.

स्थळ :- श्री. शिवाजी कला,वाणिज्य व विज्ञान महाविद्यालय, अकोला सोवत :- १) जलसंधारण प्रतिकृत तयार करुन आणणे. २) महाविद्यालयाचे पत्र

> आपला 754-9-24 (डॉ.राजेश बुरंगे) संचालक. राष्ट्रीय सेवा योजना संत गाडगे बाबा अमरावती विद्यापीठ