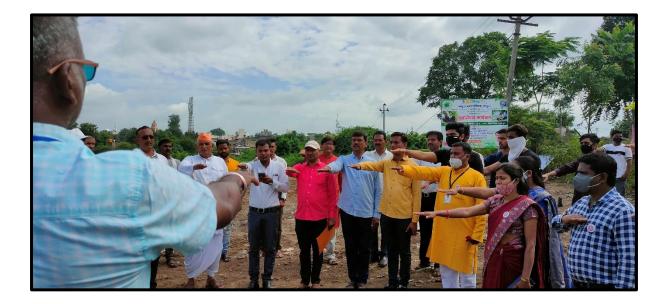

या अभियानांतर्गत न.प.तर्फे शहरातील पंचवटी भागात वक्षारोपण कार्यक्रम घेण्यात आला. नगराध्यक्ष सौ.रजनीताई जवरे यांच्या पढाकाराने सदर परिसर पूर्ण स्वच्छ करण्यात आला असून तेथील २ एकर जागेवर ३०० वृक्षांची लागवड करून या जागेवर हरित क्षेत्र निर्माण करण्यात येणार असून त्यात नागरिकांकरिता बसण्यासाठी सिमेंटचे बाक, पाण्याची व्यवस्था व सौंदर्यीकरण करून संपूर्ण भागाला कुंपण करून सदर हरित क्षेत्र ऑक्सिजन पार्क म्हणून घोषित करण्यात येणार आहे. लायन्स क्लब ज्ञानगंगा या सामाजिक संस्थेने सदर हरित क्षेत्राची देखभाल व व्यवस्थापनाची जबादारी घेतली आहे. यावेळी नागरिकांना माझी वसुंधरा अभियान अंतर्गत हरित शपथ देण्यात आली. सदर जागेवर १५० वक्ष लागवड करण्यात आले. कार्यक्रमाला आचार्य वेरूळकर गुरुजी, नगरसेवक अनंता भारंबे व खेडकर, सामाजिक कार्यकर्ते अनिल जवरे, आयएमएचे डॉ. राजेंद्र गोठी व डॉ. संदीप डवंगे, लॉयन क्लब ज्ञानगंगाचे डॉ. देवेश नवगजे व डॉ. सतीश हरगुनानी, राष्ट्रधर्म युवा मंचचे अनंता वडोदे व विनोद वेरुळकर, लक्ष्मण वक्टे , प्रा.मुखमल्ले, भोये, टेकाडे, न. प. चे निरज नाफडे,सूर्यवंशी, स्रहोड, पजाई व न.प. चे कर्मचारी उपस्थित होते.

# नांदुरा नगरपालिकेच्यावतीने पंचवटी परिसरात वृक्षारोपन

नगराध्यक्षा सौ. रजनीताई अनिल जवरे यांच्या पुढाकाराने दोन एक्कर जागेवर वृक्षांची लागवड

**नांदुरा देशप्रेरजा वृत्त** -महाराष्ट्र शासनाते र्यातरण व वातावरणीय वदत विभागाने 5 जून २०२१ रोजी जागतिक पर्यावरण दिनाचे , बौचित्य सद्यून निसगांशी निघाडीत उत्सठेते गच पंचतन्त्र पृथ्वी, जत,बायू, अम्नी आणि प्राकाश यांचे संवर्धन व सरक्षण करणे करिता माझी बसुधरा अमियान' 2.0 सूत्र केले असून चात नगर परिषद नादुराने स्हमाग नौदर्बिला प्राहे. या अभिग्रामा अलर्मत नगर परिषद नांदरा मार्फत चहरातील पंचवटी भागात वक्षारोपण कार्यक्रम घेण्यात आला