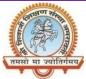

### श्री पुंडलिक महाराज महाविद्यालय नांदुरा येथे राष्ट्रीय सेवा योजना स्थापना दिना निमित्त "व्यक्तिमत्व विकास" या विषयावर चर्चासत्राचे आयोजन

# श्री पुंडलिक महाराज महाविद्यालयात 'रा.से.यो स्थापना' दिनानिमित्तव्यक्तिमत्व विकास विषयावर चर्चासत्र संपन्न

नांदुरा (प्रतिनिधी) - स्थानिक श्री पुंडलिक महाराज महाविद्यालय येथे २४ सप्टेंबर रोजी रा.से.यो. अंतर्गत राष्ट्रीय सेवा योजना स्थापना दिनानिमित्त व्यक्तिमत्व विकास या विषयावर आभासी पध्दतीने चर्चासत्राचे आयोजन करण्यात आले होते.

सर्वप्रथम डॉ. पंजाबराव उपाख्य भाऊसाहेब देशमुख व श्री.पुंडलिक महाराज यांना विनम्र अभिवादन करून तसेच रा या.से.यो.गीत 'खरा तो एकची धर्म ' या प्रार्थनेने चर्चा सत्राची सुरुवात करण्यात आली. महाविद्यालयाचे प्राचार्य डॉ.जी.की कोरपे सर यांनी कार्यक्रमाचे अप्यक्षस्यान भूषवले. तसेच या कार्यक्रमाला प्रमुख पाहुणे म्हणून लाभलेले क्षेत्रीय समन्वयक प्रा. देविदास दरेगाव सर व या कार्यक्रमाचे प्रमुख वक्ते प्रा.जगदीश खांडवी राष्ट्रीय सेवा योजना कार्यक्रम अधिकारी वडकुन ता.डहाणू जिल्हा पाल्घर यांनी व्यक्तिमत विकास या विषयावर सविस्तर आणि माहितीपूर्ण व्याख्यान दिले. जवळपास ५० हून अधिक प्राध्यापक शिक्षक आणि विद्यार्थी यांनी या चर्चासत्रात सहभाग नोदविल. या चर्चासत्राचे राष्ट्रीय सेवा योजना कार्यक्रम अधिकारी प्रा.सचिन मुखमाले यांनी

### व्यक्तिमत्व विकास विषयावर चर्चासत्र

नांदुराः स्थानिक श्री पुंडलिक महाराज महाविद्यालय नांदुरा येथे (ता.२४) रोजी रासेयोअंतर्गत राष्ट्रीय सेवा योजना स्थापना दिनानिमित्त व्यक्तिमत्व विकास या विषयावर आभासी पद्धतीने चर्चासत्राचे आयोजन करण्यात आले होते.

यावेळी सर्वप्रथम डॉ.पंजाबराव देशमुख व श्री पुंडलिक महाराज यांना विनम्र अभिवादन करून ''खरा तो एकची धर्म '' या प्रार्थनेने चर्चासत्राची सुरुवात करण्यात आली. महाविद्यालयाचे प्राचार्य डॉ. जी. व्ही कोरपे यांनी कार्यक्रमाचे अध्यक्षस्थान भूषवले. तसेच या कार्यक्रमाला प्रमुख पाहुणे म्हणून क्षेत्रीय समन्वयक प्रा. देविदास दरेगाव हे उपस्थित होते. तर कार्यक्रमाला प्रमुख वक्ते म्हणून प्रा. जगदीश खांडवी यांनी व्यक्तिमत्व विकास या विषयावर सविस्तर आणि माहितीपूर्ण व्याख्यान दिले. जवळपास ५० हून अधिक प्राध्यापक शिक्षक आणि विद्यार्थी यांनी या चर्चासत्रात सहभाग नोंदविला. या चर्चांसत्राचे राष्ट्रीय सेवा योजना कार्यक्रम अधिकारी प्रा. सचिन मुखमाले यांनी प्रास्तविक केले. संपूर्ण कार्यक्रमाचे तांत्रिक नियोजन प्रा. सचिन जाधव व प्रा. शांताराम भोये यांनी केले.

# श्री पुंडलिक महाराज महाविद्यालयामधे व्यक्तिमत्व विकास विषयावर चर्चासत्र

#### नांदुरा (प्रतिनिधी)

स्थानिक श्री पुंडलिक महाराज महाविद्यालय नांदुरा येथे दिनांक 24 सप्टेंबर 2021 रोजी रा.से.योअंतर्गत राष्ट्रीय सेवा योजना स्थापना दिनानिमित्त व्यक्तिमत्व विकास या विषयावर आभासी पद्धतीने चर्चासत्राचे आयोजन करण्यात आले होते.

महाविद्यालयाचे प्राचार्य डॉ. जी.व्ही कोरपे यांनी कार्यक्रमाचे अध्यक्षस्थान भूषवले. तर प्रमुख पाहुणे म्हणून लाभलेले क्षेत्रीय समन्वयक प्रा. देविदास दरेगाव व प्रमुख वक्ते प्रा. जगदीश खांडवी राष्ट्रीय सेवा योजना कार्यक्रम अधिकारी वडकुन तालुका डहाणू जिल्हा पालघर यांनी व्यक्तिमत्व विकास या विषयावर सविस्तर आणि माहितीपूर्ण व्याख्यान दिले. जवळपास 50 हून अधिक प्राध्यापक शिक्षक आणि विद्यार्थी यांनी या चर्चासत्रात सहभाग नोंदविला.

या चर्चासत्राचे राष्ट्रीय सेवा योजना कार्यक्रम अधिकारी प्रा.सचिन मुखमाले यांनी प्रास्ताविक केले प्रा. सुप्रिया गेडाम यांनी प्रस्तावना व प्रमुख पाहुणे व प्रमुख वक्ते यांची परीचय सादर केला. कार्यक्रमाचे तांत्रिक नियोजन प्रा.सचीन जाधव व प्रा. शांताराम भोये यांनी सांभाळले अध्यक्षीय भाषणात महाविद्यालयाचे प्राचार्य डॉ. जी.व्ही कोरपे यांनी व्यक्तिमत्व विकासाची मुल्ये जीवनात कशी रुजवावी याची माहिती दिली. प्रा. सूनंदा डेकाटे यांनी आभार मानले.