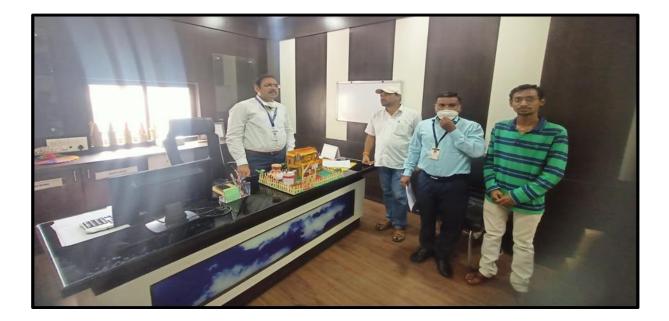

### **Report on Water Management Model competition**

#### **Objectives:**

- To supply of clean and sufficient drinking water for the society.
- To sustainable management of natural resources to improve the quality of living for the people / society.

Shri Shivaji Arts, Commerce and Science College Akola has conducted University Level Water management model competition under the NSS unit on Dated 04/10/2021. Shri Pundlik Maharaj Mahavidyalaya Nandura Rly, Dist.- Buldana has sent two students with model of water management. NSS Volunteers have made beautiful model for the exhibition, they present their model in the competition.

Chief guest had asked question regarding the model, how to make it, how to save water of this project, what is the massage to give to the society via this model.

Jude has declared three prizes, and altogether that program was accomplished.