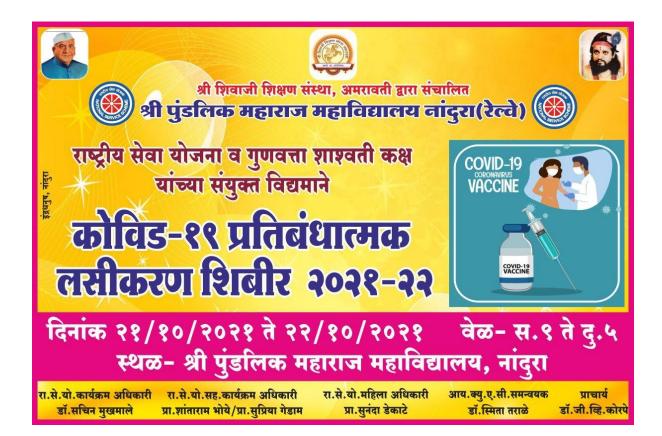

विषय :- कोविड-१९ मधील कोरोना लसीकरण मोहीम राबविण्यावावत...

महोदय,

उपरोक्त विषयान्वये आपल्या महाविद्यालयात राष्ट्रीय सेवा योजना पथक आणि स्थानिक आरोग्य विभाग यांच्या संयुक्त विद्यमाने शासकीय नियमांचे पालन करुन आपल्या महाविद्यालयामध्ये कोविड-१९ मधील कोरोना लसीकरण शिबीर आणि जनजागृतीपर कार्यक्रम घेण्यात यावे. सदर कार्यक्रमाचा छायाचित्रासह अहवाल directornss@sgbau.ac.in या ई-मेल वर पाठवावा कृपया संबंधीतीना सुचित करावे, ही विनंती.

आपला

(डॉ.राजेश बुरंगे) संचालक, राष्ट्रीय सेवा योजना संत गाडगे बाबा अमरावती विद्यापीठ

Shri Shivaji Education Society, Amravati's SHRI PUNDLIK MAHARAJ MAHAVIDYALAYA NANDURA RIy

### NATIONAL SERVICE SCHEME

स्चना

दिनांक: १८ - १०- २०२१

महाविद्यालयातील बी.ए., बी.कॉम. आणि बी.एस्सी. च्या विद्यार्थांना सुचित करण्यात येते कि, राष्ट्रीय सेवा योजना आणि गुणवत्ता शाश्वती कक्ष (IQAC) यांच्या सयुंक्त विद्यमाने, (**वय १८ वर्षावरील**) महाविद्यालातील सर्व विध्यार्थांचे कोविड-१९ लसीकरण होणार आहे. त्यासाठी ज्या विध्यार्थांचे लसीकरण झाले नाही, त्यांच्यासाठी महाविद्यालयामध्ये **मोफत कोरोना लसीकरण शिबीर दिनांक: २१-१०-२०२१ ते २२-१०-२०२१** पर्यंत आयोजित करण्यात आले आहे. तरी शासकीय नियमानुसार (**वय १८ वर्षावरील**) महाविद्यालातील सर्व विद्यार्थांना कोविड-१९ लसीकरण अत्यंत आवश्यक आहे. तरीहि जास्तीत जास्त विद्यार्थांनी याचा लाभ घ्यावा.

```
वेळ : सकाळी ९ ते ५
```

स्थळ : श्री पुंडलिक महाराज महाविद्यालय नांदुरा(रेल्वे)

नोट:

- १) शासकीय नियमानुसार (वय १८ वर्षांवरील) लस घ्यायला येणाऱ्या सर्वांनी आधार कार्ड / पॅन कार्ड / मतदान कार्ड (यापैकी एक) व मोबाईल नंबर आणणे अनिवार्य राहील.
- कृपया सर्वांनी नोंद घ्यावी कि लसीकरण हे उपलबध्दते नुसार होईल तरी सर्वांनी सहकार्य करावे.
- ३) महाविद्यालयाच्या आवारात येतांना महाराष्ट्र शासनाच्या नियमानुसार मास्क (मुखवटा) लावुन व सामाजिक अंतर ठेवुन कोविड -१९ चे सर्वे नियम पाळावे.
- ४) लसीकरण शिबीरात महाराष्ट्र शासनाच्या नियमानुसार मास्क लावुन व सामाजिक अंतर ठेवुन विद्यार्थांनी गर्दी व गोंधळ करू नये.