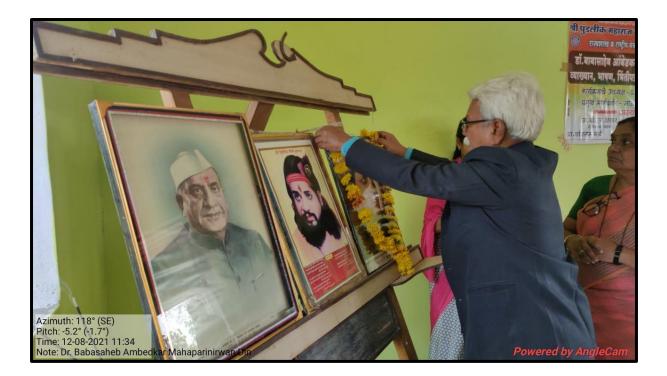

### श्री पुंडलिक महाराज महाविद्यालय नांदुरा येथे राष्ट्रीय सेवा योजना स्थापना दिना निमित्त "व्यक्तिमत्व विकास" या विषयावर चर्चासत्राचे आयोजन

# श्री पुंडलिक महाराज महाविद्यालयात 'रा.से.यो स्थापना' दिनानिमित्तव्यक्तिमत्व विकास विषयावर चर्चासत्र संपन्न

नांदुरा (प्रतिनिधी) - स्थानिक श्री पुंडलिक महाराज महाविद्यालय येथे २४ सप्टेंबर रोजी रा.से.यो. अंतर्गत राष्ट्रीय सेवा योजना स्थापना दिनानिमित्त व्यक्तिमत्व विकास या विषयावर आभासी पध्दतीने चर्चासत्राचे आयोजन करण्यात आले होते.

सर्वप्रथम डॉ. पंजाबराव उपाख्य भाऊसाहेब देशमुख व श्री.पुंडलिक महाराज यांना विनम्र अभिवादन करून तसेच रा या.से.यो.गीत 'खरा तो एकची धर्म ' या प्रार्थनेने चर्चा सत्राची सुरुवात करण्यात आली. महाविद्यालयाचे प्राचार्य डॉ.जी.की कोरपे सर यांनी कार्यक्रमाचे अप्यक्षस्यान भूषवले. तसेच या कार्यक्रमाला प्रमुख पाहुणे म्हणून लाभलेले क्षेत्रीय समन्वयक प्रा. देविदास दरेगाव सर व या कार्यक्रमाचे प्रमुख वक्ते प्रा.जगदीश खांडवी राष्ट्रीय सेवा योजना कार्यक्रम अधिकारी वडकुन ता.डहाणू जिल्हा पाल्घर यांनी व्यक्तिमत विकास या विषयावर सविस्तर आणि माहितीपूर्ण व्याख्यान दिले. जवळपास ५० हून अधिक प्राध्यापक शिक्षक आणि विद्यार्थी यांनी या चर्चासत्रात सहभाग नोदविल. या चर्चासत्राचे राष्ट्रीय सेवा योजना कार्यक्रम अधिकारी प्रा.सचिन मुखमाले यांनी