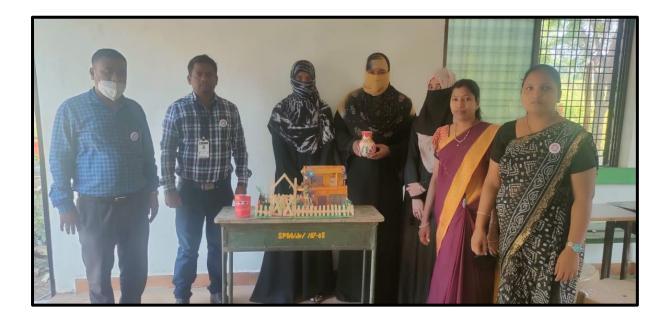

### **Report on Water Management Model competition**

#### **Objectives:**

- To supply of clean and sufficient drinking water for the society.
- To sustainable management of natural resources to improve the quality of living for the people / society.

Shri Shivaji Arts, Commerce and Science College Akola has conducted University Level Water management model competition under the NSS unit on Dated 04/10/2021. Shri Pundlik Maharaj Mahavidyalaya Nandura Rly, Dist.- Buldana has sent two students with model of water management. NSS Volunteers have made beautiful model for the exhibition, they present their model in the competition.

Chief guest had asked question regarding the model, how to make it, how to save water of this project, what is the massage to give to the society via this model.

Jude has declared three prizes, and altogether that program was accomplished.