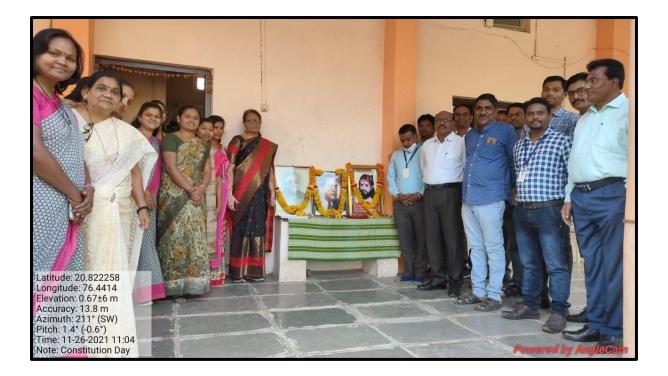

### श्री पुंडलिक महाराज महाविद्यालय नांदुरा येथे राष्ट्रीय सेवा योजना स्थापना दिना निमित्त "व्यक्तिमत्व विकास" या विषयावर चर्चासत्राचे आयोजन

# श्री पुंडलिक महाराज महाविद्यालयात 'रा.से.यो स्थापना' दिनानिमित्तव्यक्तिमत्व विकास विषयावर चर्चासत्र संपन्न

नांदुरा (प्रतिनिधी) - स्थानिक श्री पुंडलिक महाराज महाविद्यालय येथे २४ सप्टेंबर रोजी रा.से.यो. अंतर्गत राष्ट्रीय सेवा योजना स्थापना दिनानिमित्त व्यक्तिमत्व विकास या विषयावर आभासी पध्दतीने चर्चासत्राचे आयोजन करण्यात आले होते.

### व्यक्तिमत्व विकास विषयावर चर्चासत्र

नांदुराः स्थानिक श्री पुंडलिक महाराज महाविद्यालय नांदुरा येथे (ता.२४) रोजी रासेयोअंतर्गत राष्ट्रीय सेवा योजना स्थापना दिनानिमित्त व्यक्तिमत्व विकास या विषयावर आभासी पद्धतीने चर्चासत्राचे आयोजन करण्यात आले होते.

# श्री पुंडलिक महाराज महाविद्यालयामधे व्यक्तिमत्व विकास विषयावर चर्चासत्र

#### नांदुरा (प्रतिनिधी)

स्थानिक श्री पुंडलिक महाराज महाविद्यालय नांदुरा येथे दिनांक 24 सप्टेंबर 2021 रोजी रा.से.योअंतर्गत राष्ट्रीय सेवा योजना स्थापना दिनानिमित्त व्यक्तिमत्व विकास या विषयावर आभासी पद्धतीने चर्चासत्राचे आयोजन करण्यात आले होते.