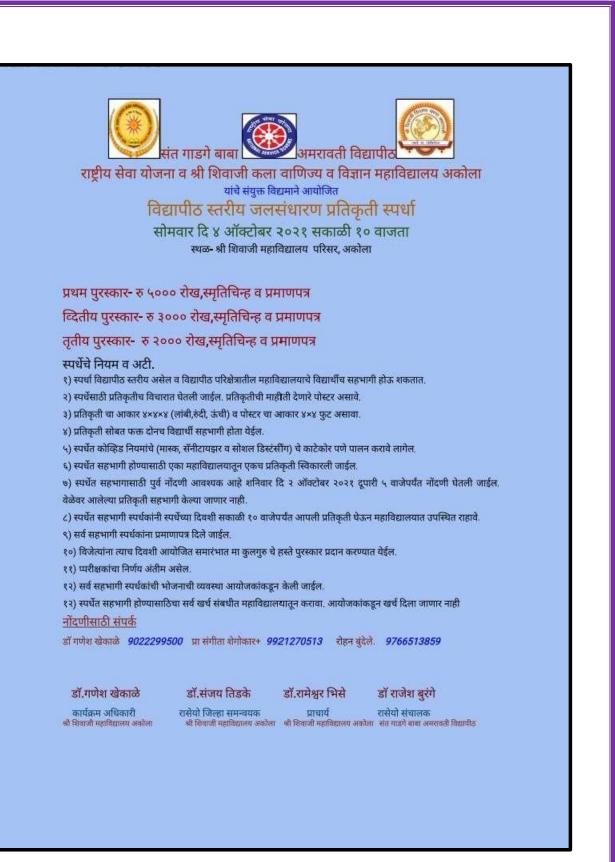

### **Report on Water Management Model competition**

#### **Objectives:**

- To supply of clean and sufficient drinking water for the society.
- To sustainable management of natural resources to improve the quality of living for the people / society.

Shri Shivaji Arts, Commerce and Science College Akola has conducted University Level Water management model competition under the NSS unit on Dated 04/10/2021. Shri Pundlik Maharaj Mahavidyalaya Nandura Rly, Dist.- Buldana has sent two students with model of water management. NSS Volunteers have made beautiful model for the exhibition, they present their model in the competition.

Chief guest had asked question regarding the model, how to make it, how to save water of this project, what is the massage to give to the society via this model.

Jude has declared three prizes, and altogether that program was accomplished.