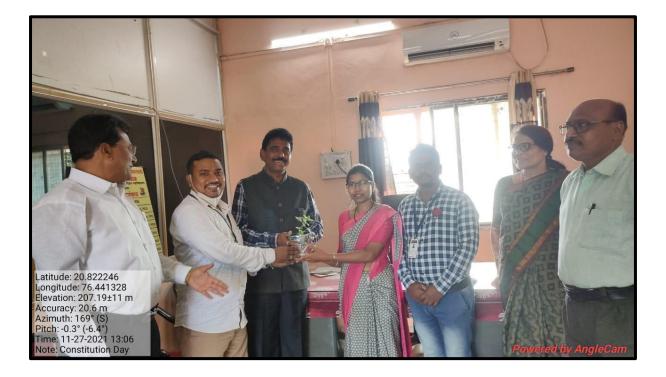

### श्री पुंडलिक महाराज महाविद्यालय नांदुरा येथे राष्ट्रीय सेवा योजना स्थापना दिना निमित्त "व्यक्तिमत्व विकास" या विषयावर चर्चासत्राचे आयोजन

# श्री पुंडलिक महाराज महाविद्यालयात 'रा.से.यो स्थापना' दिनानिमित्तव्यक्तिमत्व विकास विषयावर चर्चासत्र संपन्न

नांदुरा (प्रतिनिधी) - स्थानिक श्री पुंडलिक महाराज महाविद्यालय येथे २४ सप्टेंबर रोजी रा.से.यो. अंतर्गत राष्ट्रीय सेवा योजना स्थापना दिनानिमित्त व्यक्तिमत्व विकास या विषयावर आभासी पध्दतीने चर्चासत्राचे आयोजन करण्यात आले होते.

### व्यक्तिमत्व विकास विषयावर चर्चासत्र

नांदुराः स्थानिक श्री पुंडलिक महाराज महाविद्यालय नांदुरा येथे (ता.२४) रोजी रासेयोअंतर्गत राष्ट्रीय सेवा योजना स्थापना दिनानिमित्त व्यक्तिमत्व विकास या विषयावर आभासी पद्धतीने चर्चासत्राचे आयोजन करण्यात आले होते.

# श्री पुंडलिक महाराज महाविद्यालयामधे व्यक्तिमत्व विकास विषयावर चर्चासत्र

#### नांदुरा (प्रतिनिधी)

स्थानिक श्री पुंडलिक महाराज महाविद्यालय नांदुरा येथे दिनांक 24 सप्टेंबर 2021 रोजी रा.से.योअंतर्गत राष्ट्रीय सेवा योजना स्थापना दिनानिमित्त व्यक्तिमत्व विकास या विषयावर आभासी पद्धतीने चर्चासत्राचे आयोजन करण्यात आले होते.